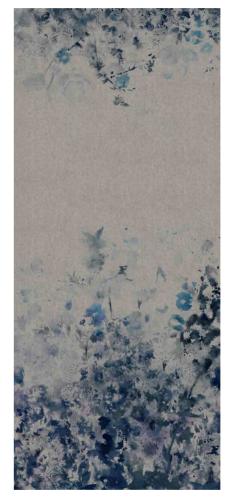

Viola Limited Edition

Viola is an enchanting pattern featuring a harmonious blend of vibrant and deep blue leaves, delicately painted in a watercolor style. The design gracefully descends down the wall, while its colorful petals unfurl as if swayed by a gentle breeze, evoking a sense of captivating foliage. A backdrop of shimmering silver fabric beckons you to explore beyond the surface and uncover the enchantment of the lush vegetation depicted. Imagine ethereal flowers suspended in mid-air, their delicate hues enhancing the timeless and romantic allure of this pattern. The playful and light-hearted design infuses any space with a dreamy ambiance, infusing movement and vibrancy into its surroundings.

Floor: Pacific Natural 120x280 cm

Elegance in Every Detail

A Fourney Through Nature's Serenity

Viola's pattern is not just a design but a portal to an enchanted world. Inspired by the serene beauty of nature, an artist's imagination gives birth to Viola. With each brushstroke, vibrant blue leaves emerge, painted with the finesse of watercolors that infuse the ceramics with soul. The design cascades down walls like a tranquil color waterfall, with petals unfolding as if swaying to a gentle breeze.

A backdrop of shimmering silver adds a layer of intrigue, beckoning viewers to explore beyond the surface. The lush foliage of Viola, seemingly alive, whispers secrets of hidden gardens and enchanted forests. Within these captivating leaves, ethereal flowers hang in the air, weaving a spell of eternal romance. Viola transcends a mere pattern; it narrates ethereal beauty, a tale spun from fantasy and reality. Encountering Viola means embarking on a dreamlike journey, a reminder that beauty resides in the intricate dance of colors and textures, in the play of light upon surfaces.