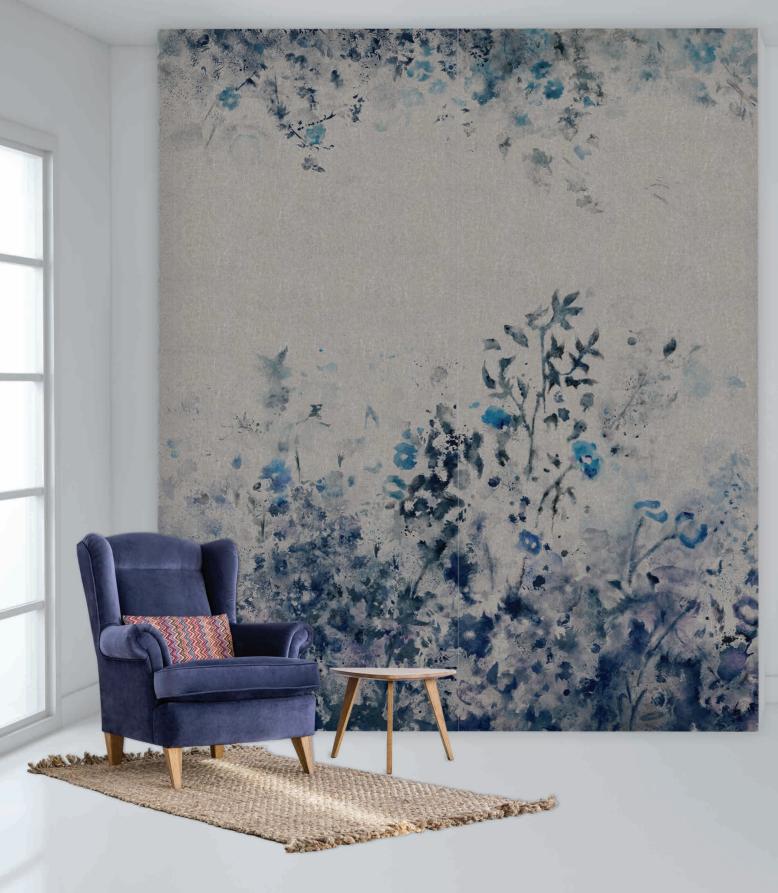

Viola Limited Edition

Viola is an enchanting pattern featuring a harmonious blend of vibrant and deep blue leaves, delicately painted in a watercolor style. The design gracefully descends down the wall, while its colorful petals unfurl as if swayed by a gentle breeze, evoking a sense of captivating foliage. A backdrop of shimmering silver fabric beckons you to explore beyond the surface and uncover the enchantment of the lush vegetation depicted. Imagine ethereal flowers suspended in mid-air, their delicate hues enhancing the timeless and romantic allure of this pattern. The playful and light-hearted design infuses any space with a dreamy ambiance, infusing movement and vibrancy into its surroundings.

Actual product colors may slightly vary from the images shown. For more detail please contact sales department.

Wall: Viola Natural Evo-dry 120x280 cm

Floor: Pacific Natural 120x280 cm

Wall: Viola Natural Evo-dry 120x280 cm

Floor: Pacific Natural 120x280 cm

Elegance in Every Detail

A Fourney Through Nature's Serenity

Viola's pattern is not just a design but a portal to an enchanted world. Inspired by the serene beauty of nature, an artist's imagination gives birth to Viola. With each brushstroke, vibrant blue leaves emerge, painted with the finesse of watercolors that infuse the ceramics with soul. The design cascades down walls like a tranquil color waterfall, with petals unfolding as if swaying to a gentle breeze.

A backdrop of shimmering silver adds a layer of intrigue, beckoning viewers to explore beyond the surface. The lush foliage of Viola, seemingly alive, whispers secrets of hidden gardens and enchanted forests. Within these captivating leaves, ethereal flowers hang in the air, weaving a spell of eternal romance. Viola transcends a mere pattern; it narrates ethereal beauty, a tale spun from fantasy and reality. Encountering Viola means embarking on a dreamlike journey, a reminder that beauty resides in the intricate dance of colors and textures, in the play of light upon surfaces.