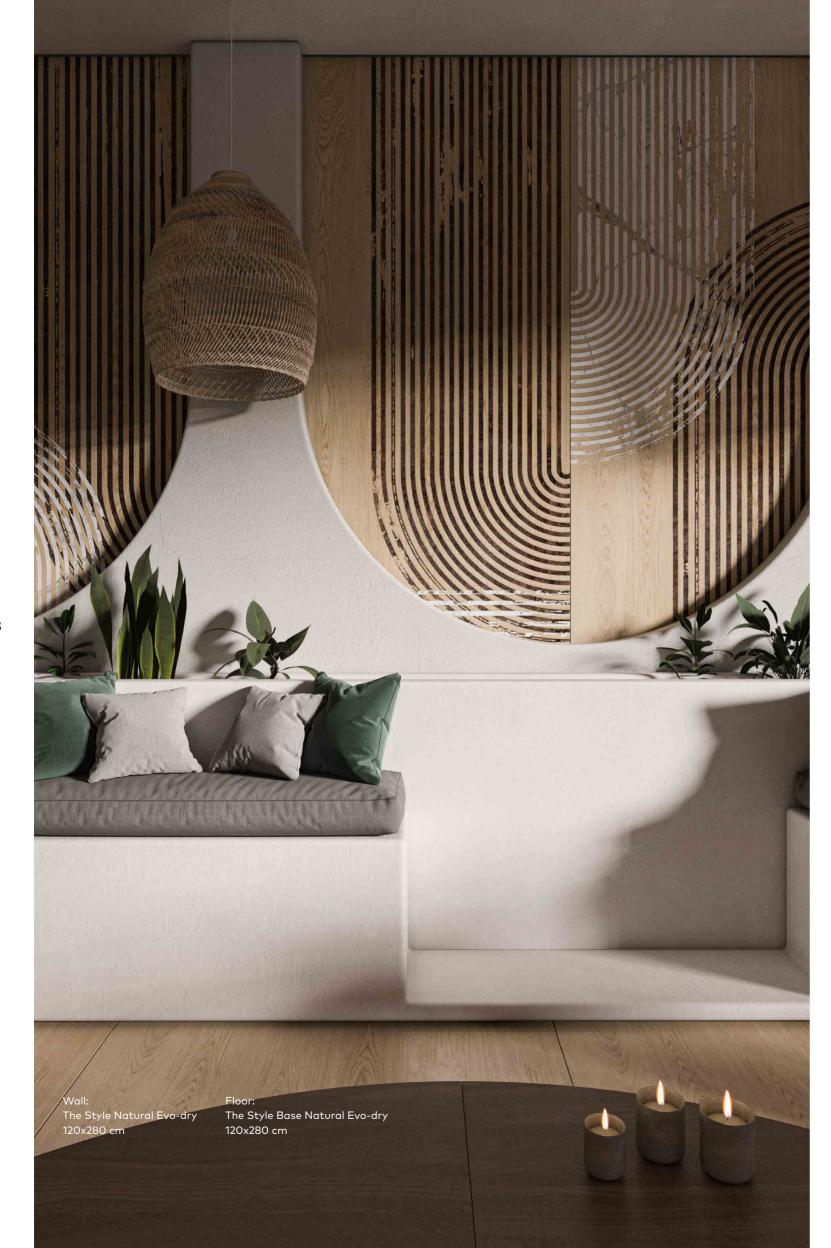

# The Style Limited Edition

The Style a captivating fusion of three mesmerizing patterns that brings together the enchanting blend of oxide, wood, and marble into a single artistic masterpiece. This sinuous geometric design exudes a minimalist charm, making it a perfect fit for modern and creative spaces. The combination of geometric elements with the natural wood texture in the background adds a touch of nature, creating a harmonious ambiance. With the innovative Natural Evo-dry technology, The Style not only adds warmth but also offers a sense of structure and authenticity. Immerse yourself in the captivating beauty of this design and elevate your space to new heights.

Actual product colors may slightly vary from the images shown. For more detail please contact sales department.

Wall: The Style Natural Evo-dry 120x280 cm

Floor: The Style Base Natural Evo-dry 120x280 cm

The Fusion of Oxide, Wood, and Marble

This masterpiece amalgamates three elemental patterns: the earthy charm of oxide, the timeless elegance of wood, and the pristine luxury of marble. Together, they create a captivating, minimalist geometric design, showcasing the beauty of fusion. The natural wood texture contrasts, adding warmth and depth with organic patterns, enriching the design's complexity. Achieving a rare balance in contemporary decor, it bridges modern minimalism with nature's rich textures.

Wall: The Style Natural Evo-dry 120x280 cm

Floor: The Style Base Natural Evo-dry 120x280 cm

The Style is an invitation to immerse in beauty, to craft spaces not just for living but for experiencing, adding warmth and creativity, transforming any area into a haven of style and tranquility. It celebrates the creative spirit, the pursuit of designs that resonate with modern living's essence while rooted in the timeless beauty of the natural world.