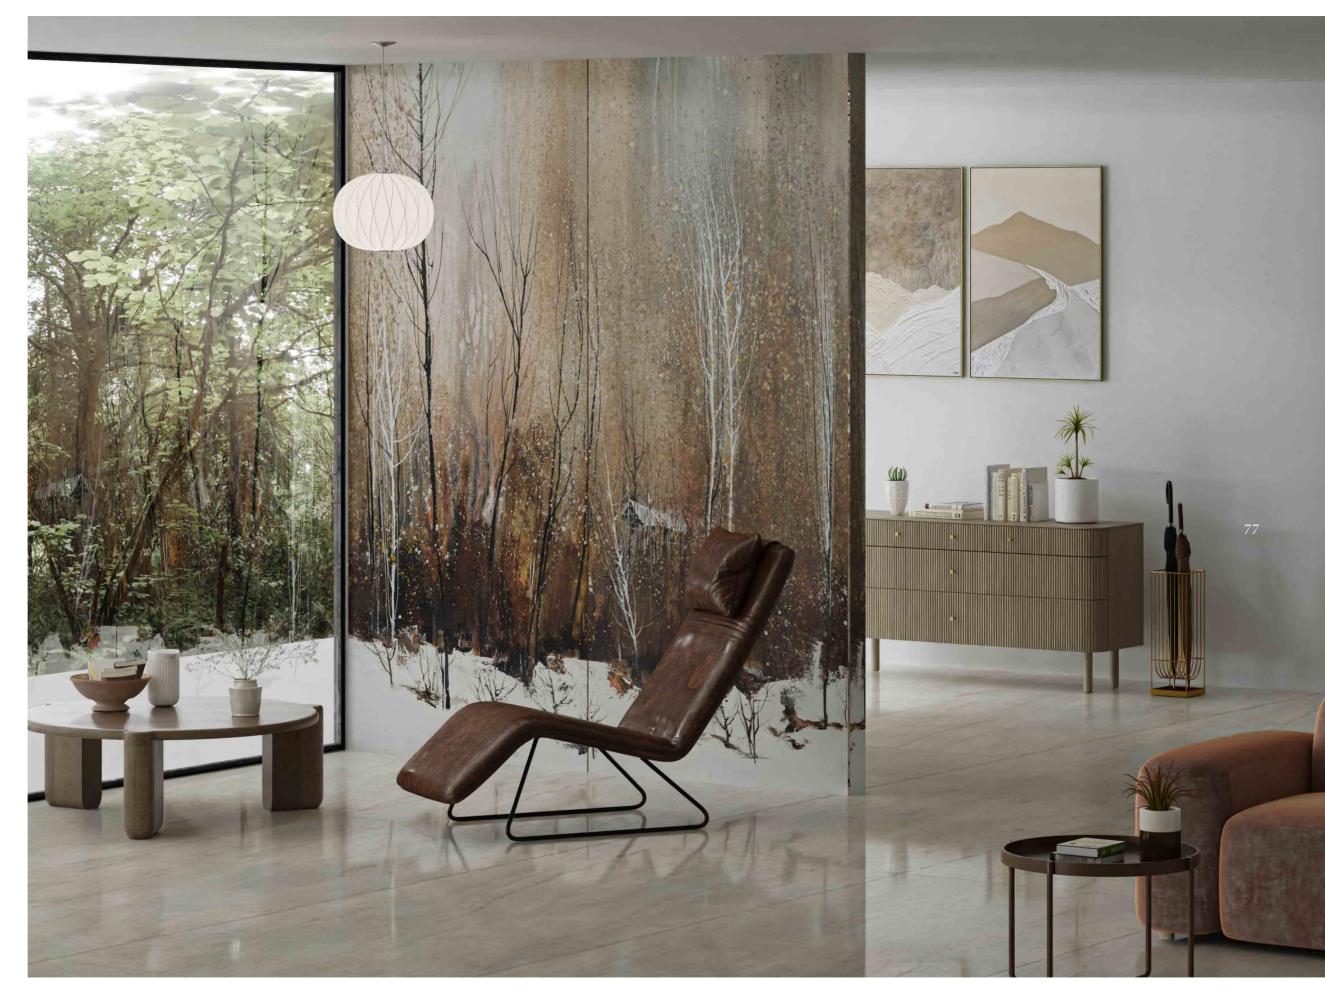

Actual product colors may slightly vary from the images shown. For more detail please contact sales department

Hope Limited Edition

42

The Tranquil Beauty of Hope

Hope emerges from a profound admiration for nature and its calming embrace. This design is more than artistic expression; it is a tribute to the forest's quiet majesty. Looking into Hope, one is transported to a realm where time decelerates, and peace is sovereign. Hope presents a symphony of natural elements, a narrative of branches, leaves, and hidden paths that invite tranquility, bringing the forest's finesse into any space it graces. The forest, emblematic of silent strength and resilience, is portrayed in

its quiet splendor, offering a canvas of calm and serenity. Hope transforms environments into sanctuaries of complexity and peace, showcasing the power of design to evoke emotions and craft spaces where the soul can find respite and tranquility.

Wall: Hope Natural Evo-dry 120x280 cm Floor: Pacific Natural 120x280 cm

Wall: Hope Natural Evo-dry 120x280 cm

Floor: The Style Base Natural Evo-dry 120x280 cm

**120x280 cm** IM2170L-N Natural Evo-dry | 3 Faces