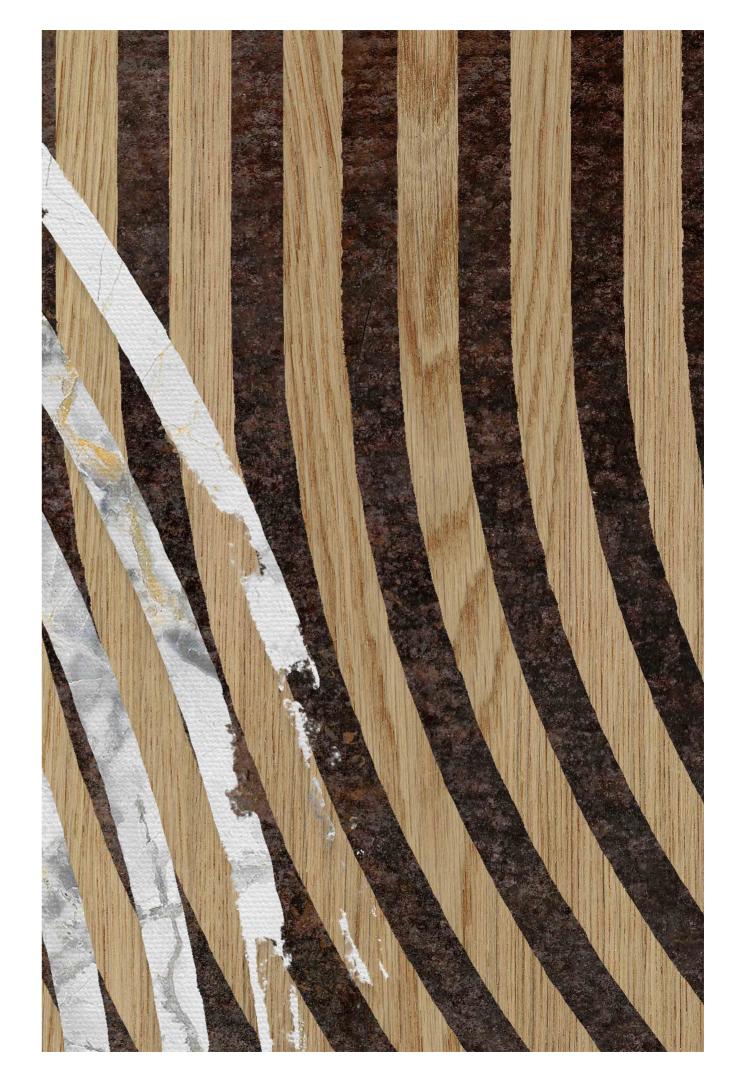

# The Style Limited Edition

The Style a captivating fusion of three mesmerizing patterns that brings together the enchanting blend of oxide, wood, and marble into a single artistic masterpiece. This sinuous geometric design exudes a minimalist charm, making it a perfect fit for modern and creative spaces. The combination of geometric elements with the natural wood texture in the background adds a touch of nature, creating a harmonious ambiance. With the innovative Natural Evo-dry technology, The Style not only adds warmth but also offers a sense of structure and authenticity. Immerse yourself in the captivating beauty of this design and elevate your space to new heights.

The Fusion of Oxide, Wood, and Marble

This masterpiece amalgamates three elemental patterns: the earthy charm of oxide, the timeless elegance of wood, and the pristine luxury of marble. Together, they create a captivating, minimalist geometric design, showcasing the beauty of fusion. The natural wood texture contrasts, adding warmth and depth with organic patterns, enriching the design's complexity. Achieving a rare balance in contemporary decor, it bridges modern minimalism with nature's rich textures.