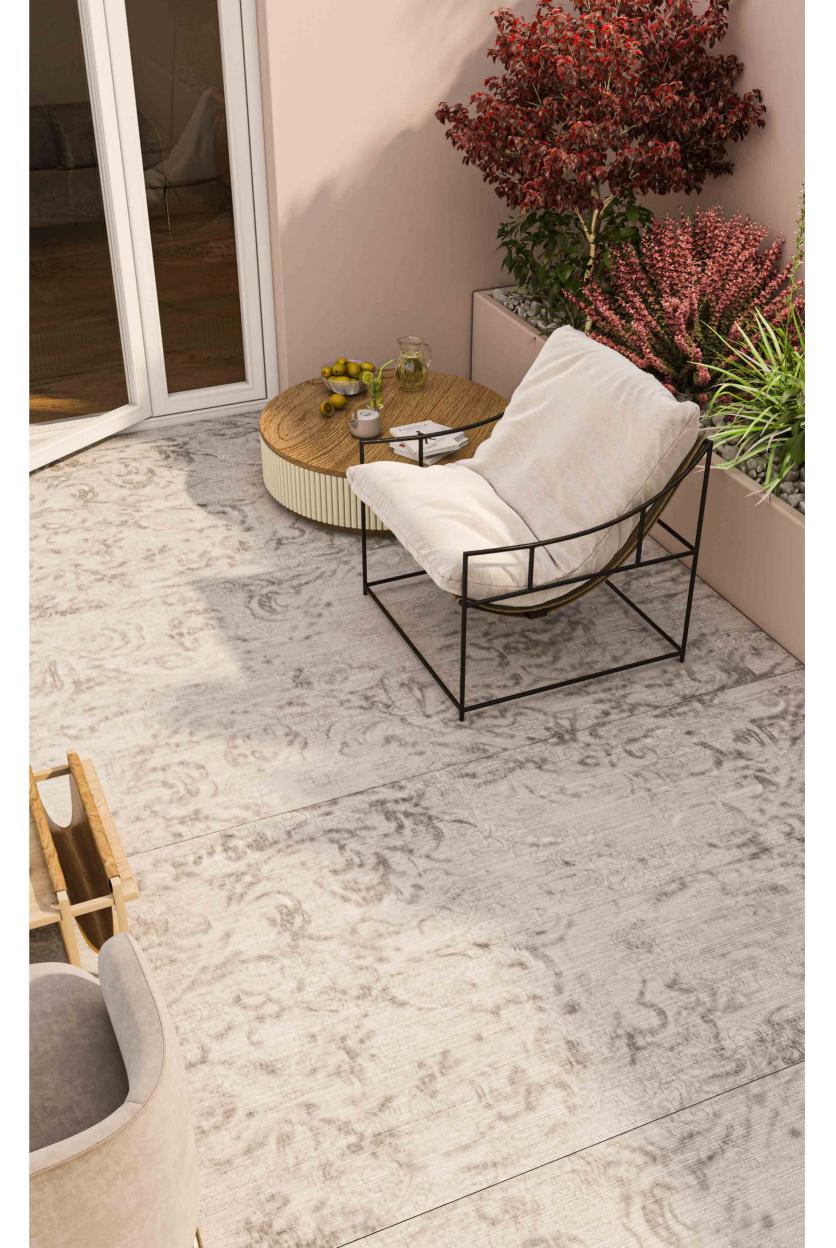

> Hypnotize captures the enchanting allure of a vintage Persian carpet, where the traces of natural wear and tear over the years have gracefully faded away. The mesmerizing patterns blur together, inducing a hypnotic effect that liberates the mind and beckons tranquility. The antique white lines, reminiscent of the carpet's warp and woof, serve as a reminder of the Natural Evo-dry technology employed in select areas, enhancing their sensitivity to touch and feel.

# Hypnotize Limited Edition

Floor: Hypnotize Natural Evo-dry 120x280 cm

Floor: Hypnotize Natural Evo-dry 120x280 cm

Bridging Time with Artistic Elegance

This gateway to the past connects the artistic prowess of yesteryears with today's innovative technology. Each piece in the Hypnotize collection narrates the passage of time, mirroring the graceful aging of an ancient Persian carpet. The designs serve as canvases where history and art unite, weaving mesmerizing patterns that blend and fade, evoking carpets that have borne witness to the ebbs and flows of countless days. Running your fingers over the surfaces of the Hypnotize ceramics deepens the narrative. The antique white lines, reminiscent of the warp and weft of an aged carpet, transcend mere decoration. They invite you into a tranquil Persian garden at dusk, where shadows interplay with light, crafting a serene haven for the soul.