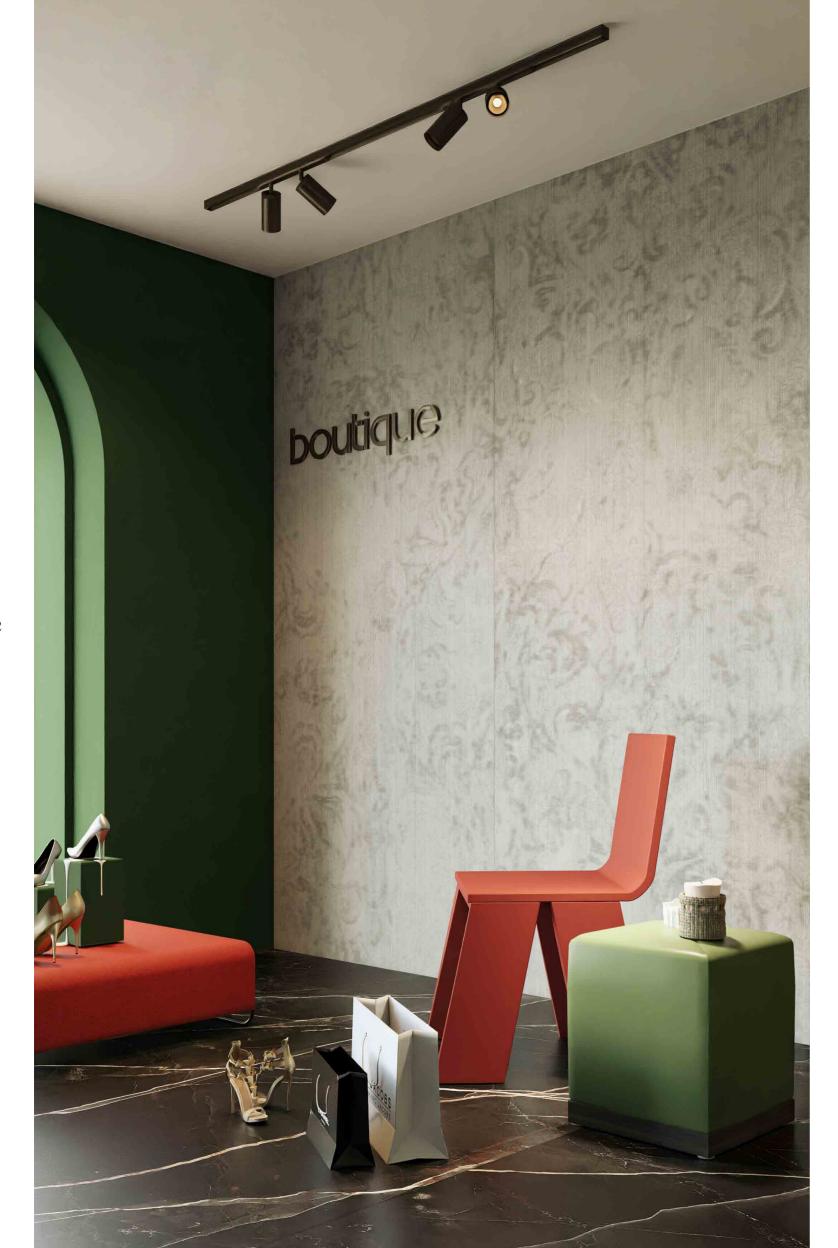

# Hypnotize Limited Edition

Floor: Hypnotize Natural Evo-dry 120x280 cm

Floor: Hypnotize Natural Evo-dry 120x280 cm

Bridging Time with Artistic Elegance

This gateway to the past connects the artistic prowess of yesteryears with today's innovative technology. Each piece in the Hypnotize collection narrates the passage of time, mirroring the graceful aging of an ancient Persian carpet. The designs serve as canvases where history and art unite, weaving mesmerizing patterns that blend and fade, evoking carpets that have borne witness to the ebbs and flows of countless days. Running your fingers over the surfaces of the Hypnotize ceramics deepens the narrative. The antique white lines, reminiscent of the warp and weft of an aged carpet, transcend mere decoration. They invite you into a tranquil Persian garden at dusk, where shadows interplay with light, crafting a serene haven for the soul.

Wall: Hypnotize Natural Evo-dry 120x280 cm

Floor: The Style Base Natural Evo-dry 120x280 cm

Wall: Hypnotize Natural Evo-dry 120x280 cm Floor: The Style Base Natural Evo-dry 120x280 cm

Luxury Meets Modernity

Wall: Hypnotize Natural Evo-dry 120x280 cm

Floor: Polaris Natural 120x280 cm

Wash Basin: Hypnotize Natural Evo-dry

**120x280 cm** IM2175L-N Natural Evo-dry | 2 Faces

Wall: Hypnotize Natural Evo-dry 120x280 cm