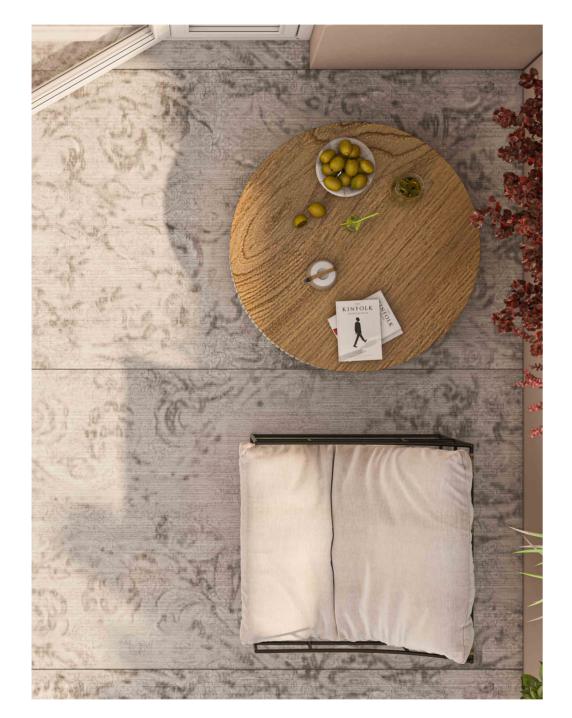

> Hypnotize captures the enchanting allure of a vintage Persian carpet, where the traces of natural wear and tear over the years have gracefully faded away. The mesmerizing patterns blur together, inducing a hypnotic effect that liberates the mind and beckons tranquility. The antique white lines, reminiscent of the carpet's warp and woof, serve as a reminder of the Natural Evo-dry technology employed in select areas, enhancing their sensitivity to touch and feel.

# Hypnotize Limited Edition

Floor: Hypnotize Natural Evo-dry 120x280 cm

Floor: Hypnotize Natural Evo-dry 120x280 cm

Bridging Time with Artistic Elegance

This gateway to the past connects the artistic prowess of yesteryears with today's innovative technology. Each piece in the Hypnotize collection narrates the passage of time, mirroring the graceful aging of an ancient Persian carpet. The designs serve as canvases where history and art unite, weaving mesmerizing patterns that blend and fade, evoking carpets that have borne witness to the ebbs and flows of countless days. Running your fingers over the surfaces of the Hypnotize ceramics deepens the narrative. The antique white lines, reminiscent of the warp and weft of an aged carpet, transcend mere decoration. They invite you into a tranquil Persian garden at dusk, where shadows interplay with light, crafting a serene haven for the soul.