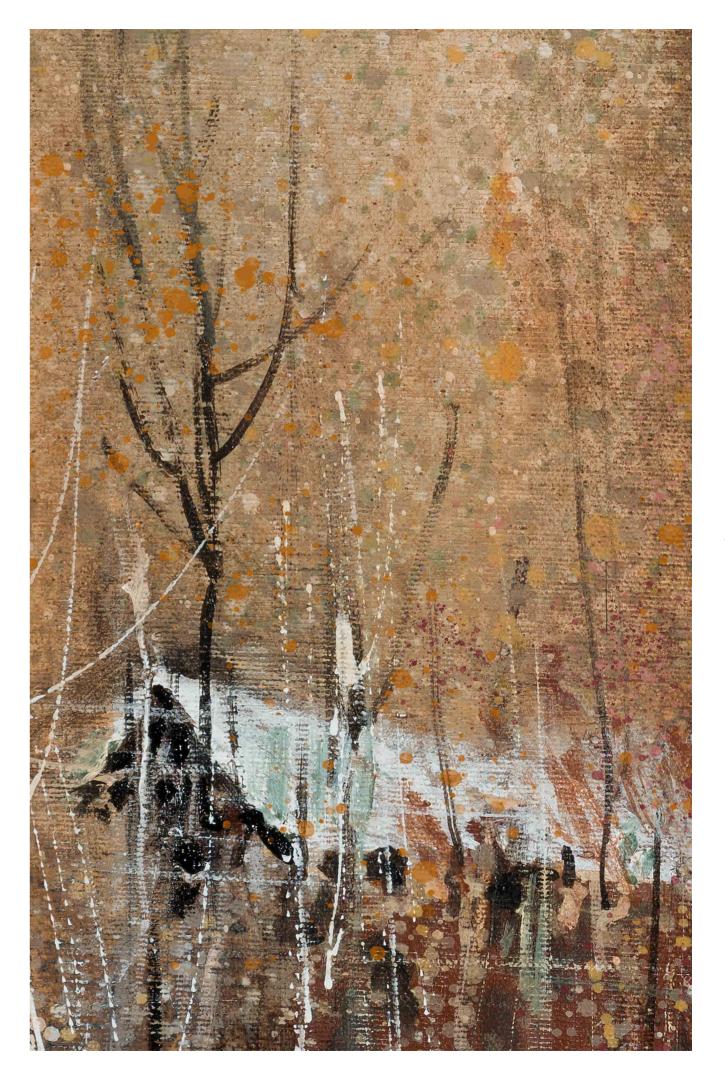

> Hypnotize captures the enchanting allure of a vintage Persian carpet, where the traces of natural wear and tear over the years have gracefully faded away. The mesmerizing patterns blur together, inducing a hypnotic effect that liberates the mind and beckons tranquility. The antique white lines, reminiscent of the carpet's warp and woof, serve as a reminder of the Natural Evo-dry technology employed in select areas, enhancing their sensitivity to touch and feel.

# Hypnotize Limited Edition

Floor: Hypnotize Natural Evo-dry 120x280 cm

Floor: Hypnotize Natural Evo-dry 120x280 cm

Bridging Time with Artistic Elegance

This gateway to the past connects the artistic prowess of yesteryears with today's innovative technology. Each piece in the Hypnotize collection narrates the passage of time, mirroring the graceful aging of an ancient Persian carpet. The designs serve as canvases where history and art unite, weaving mesmerizing patterns that blend and fade, evoking carpets that have borne witness to the ebbs and flows of countless days. Running your fingers over the surfaces of the Hypnotize ceramics deepens the narrative. The antique white lines, reminiscent of the warp and weft of an aged carpet, transcend mere decoration. They invite you into a tranquil Persian garden at dusk, where shadows interplay with light, crafting a serene haven for the soul.

This collection celebrates the hidden beauty in faded and worn textures, paying homage to the enduring charm of Iranian art. It is a bold statement—a journey through time, an embrace of the past, and a tribute to the lasting legacy of Iranian craftsmanship. More than a ceramic product, it is an experience, a piece of history, a hypnotic venture into a world of delicacy and peace.