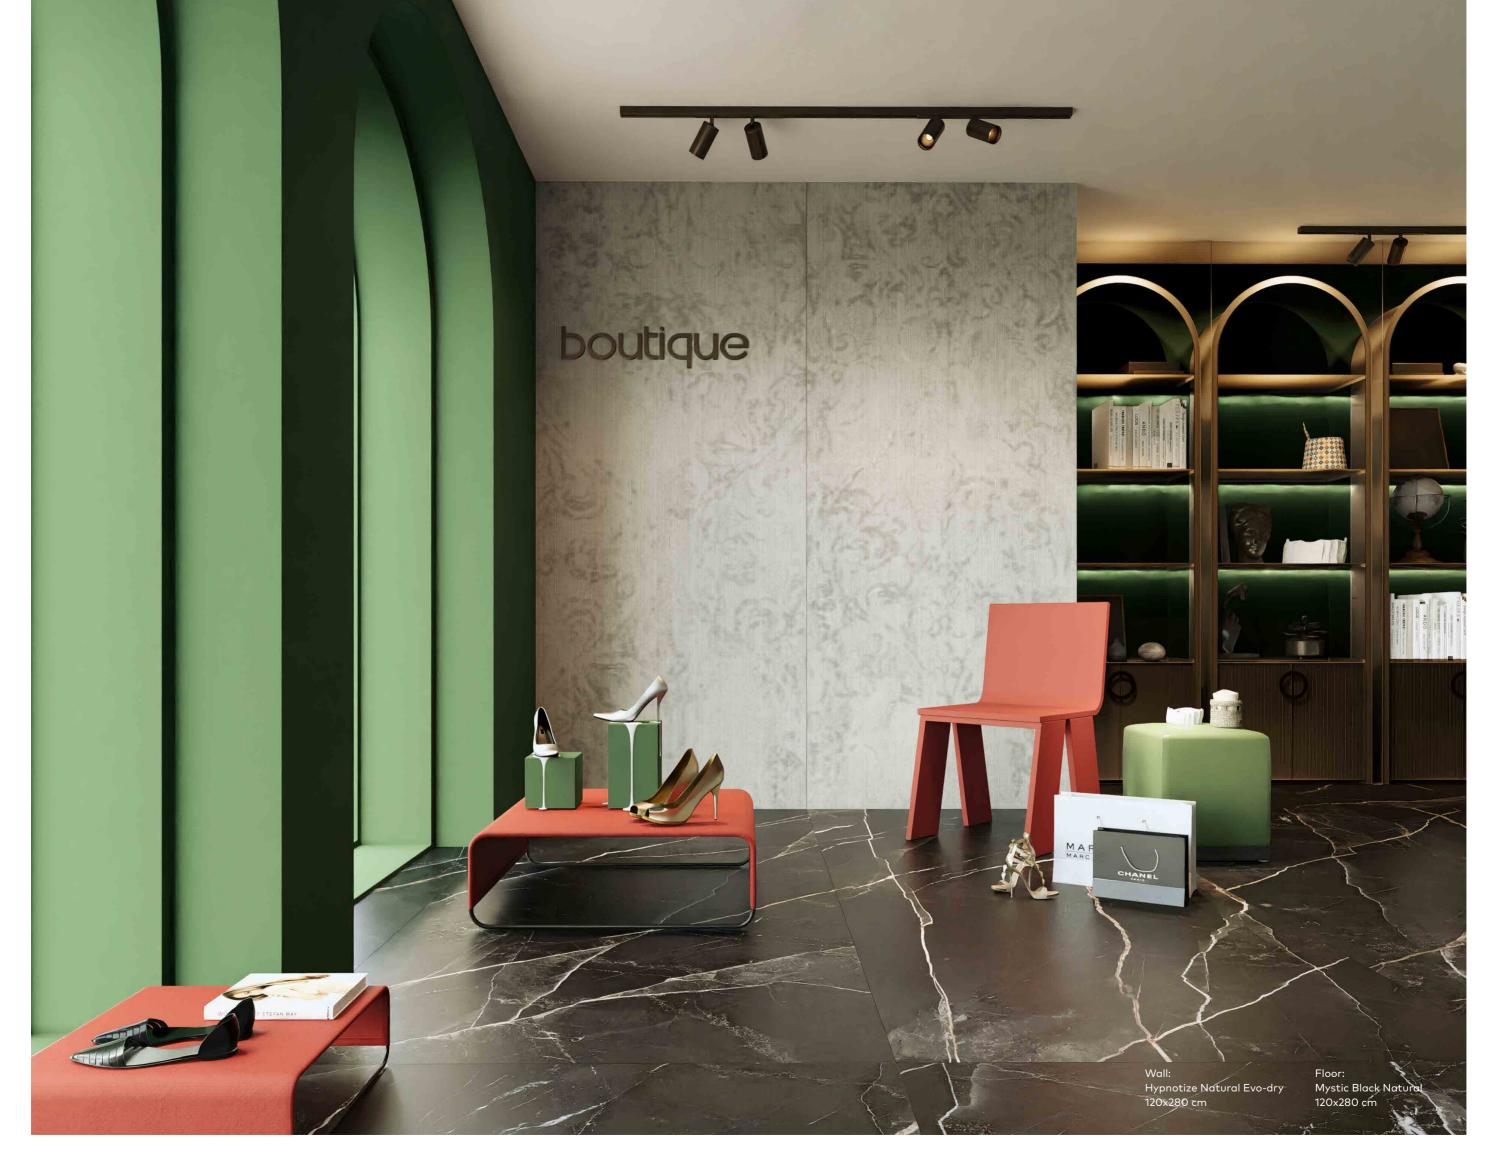

# Hypnotize Limited Edition

Floor: Hypnotize Natural Evo-dry 120x280 cm

Floor: Hypnotize Natural Evo-dry 120x280 cm

Bridging Time with Artistic Elegance

This gateway to the past connects the artistic prowess of yesteryears with today's innovative technology. Each piece in the Hypnotize collection narrates the passage of time, mirroring the graceful aging of an ancient Persian carpet. The designs serve as canvases where history and art unite, weaving mesmerizing patterns that blend and fade, evoking carpets that have borne witness to the ebbs and flows of countless days. Running your fingers over the surfaces of the Hypnotize ceramics deepens the narrative. The antique white lines, reminiscent of the warp and weft of an aged carpet, transcend mere decoration. They invite you into a tranquil Persian garden at dusk, where shadows interplay with light, crafting a serene haven for the soul.

Wall: Hypnotize Natural Evo-dry 120x280 cm

Floor: The Style Base Natural Evo-dry 120x280 cm

Wall: Hypnotize Natural Evo-dry 120x280 cm Floor: The Style Base Natural Evo-dry 120x280 cm

Luxury Meets Modernity

Wall: Hypnotize Natural Evo-dry 120x280 cm

Floor: Polaris Natural 120x280 cm

Wash Basin: Hypnotize Natural Evo-dry

**120x280 cm** IM2175L-N Natural Evo-dry | 2 Faces

Wall: Hypnotize Natural Evo-dry 120x280 cm