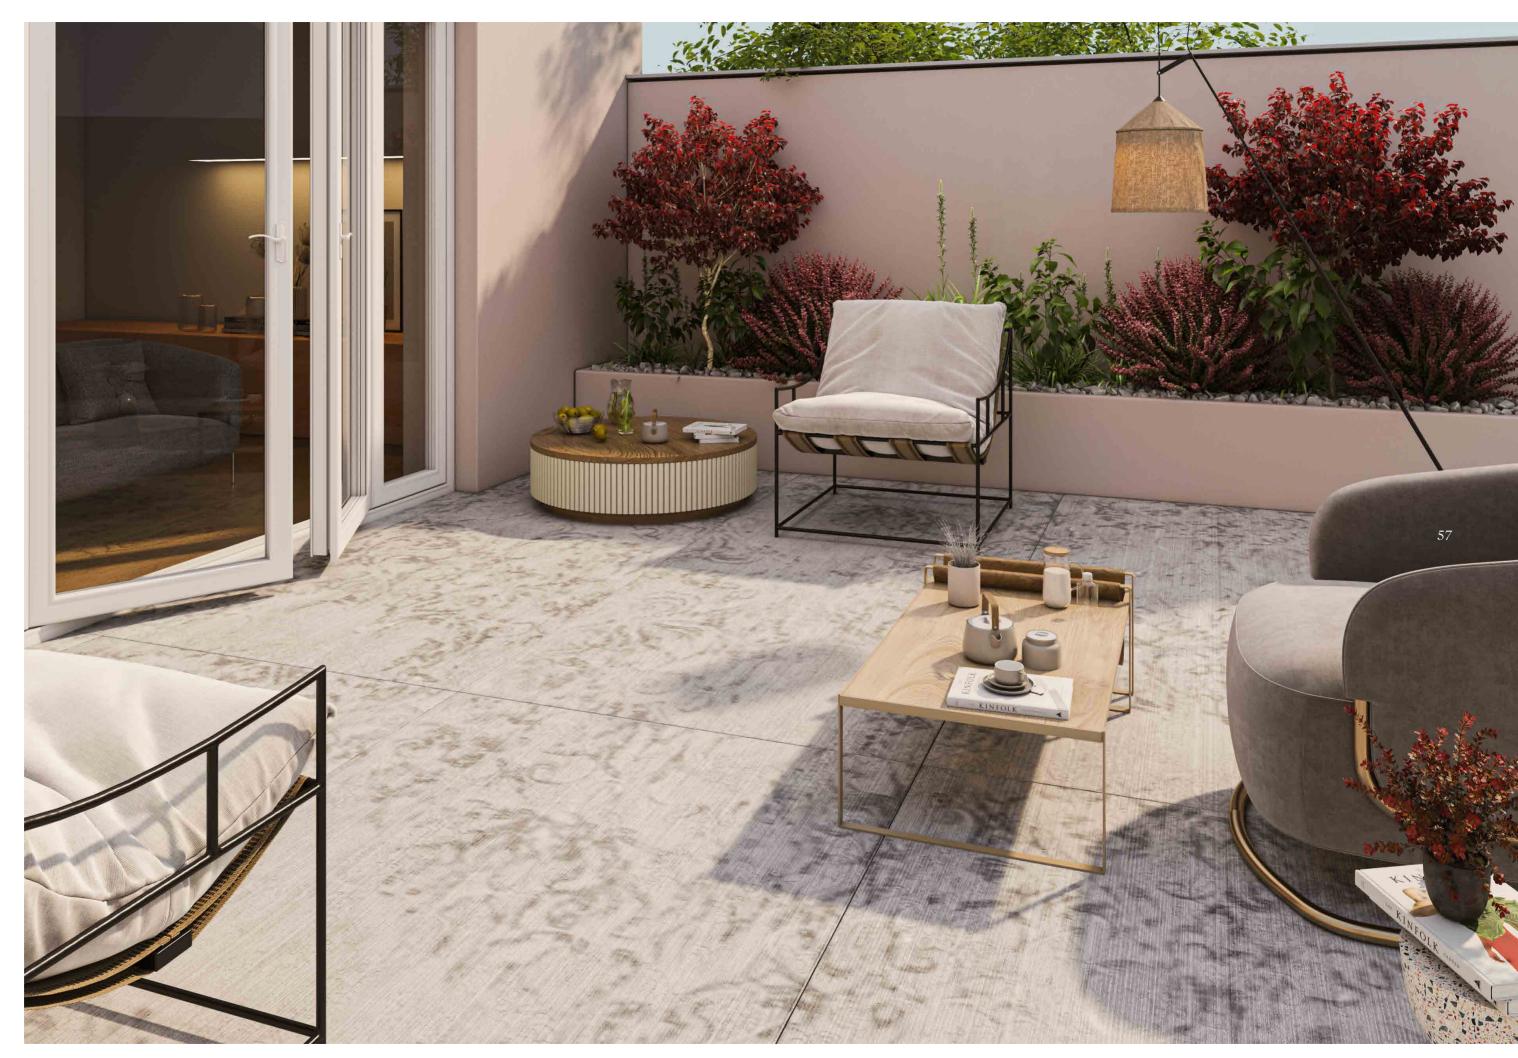

## Viola 120x280 cm | Porcelain Slab

Relief texture by Evo-dry technology

FUFT YOU

Actual product colors may slightly vary from the images shown. For more detail please contact sales department.

> Viva is a modern and unique design that features elegant overlapping layers of geometric shapes and thin lines. It invites exploration of the space beyond the porthole with its composition based on the juxtaposition of straight lines and curved shapes, imparting a strong dynamism. Inspired by the architectural movement of the 1950s, Brutalism, Viva incorporates elements such as pure, rigorous narrative patterns, monochrome shades, and texture. The rough texture variation on the surface, along with its irregular and extravagant characteristics, adds to the distinctiveness of the Viva design.