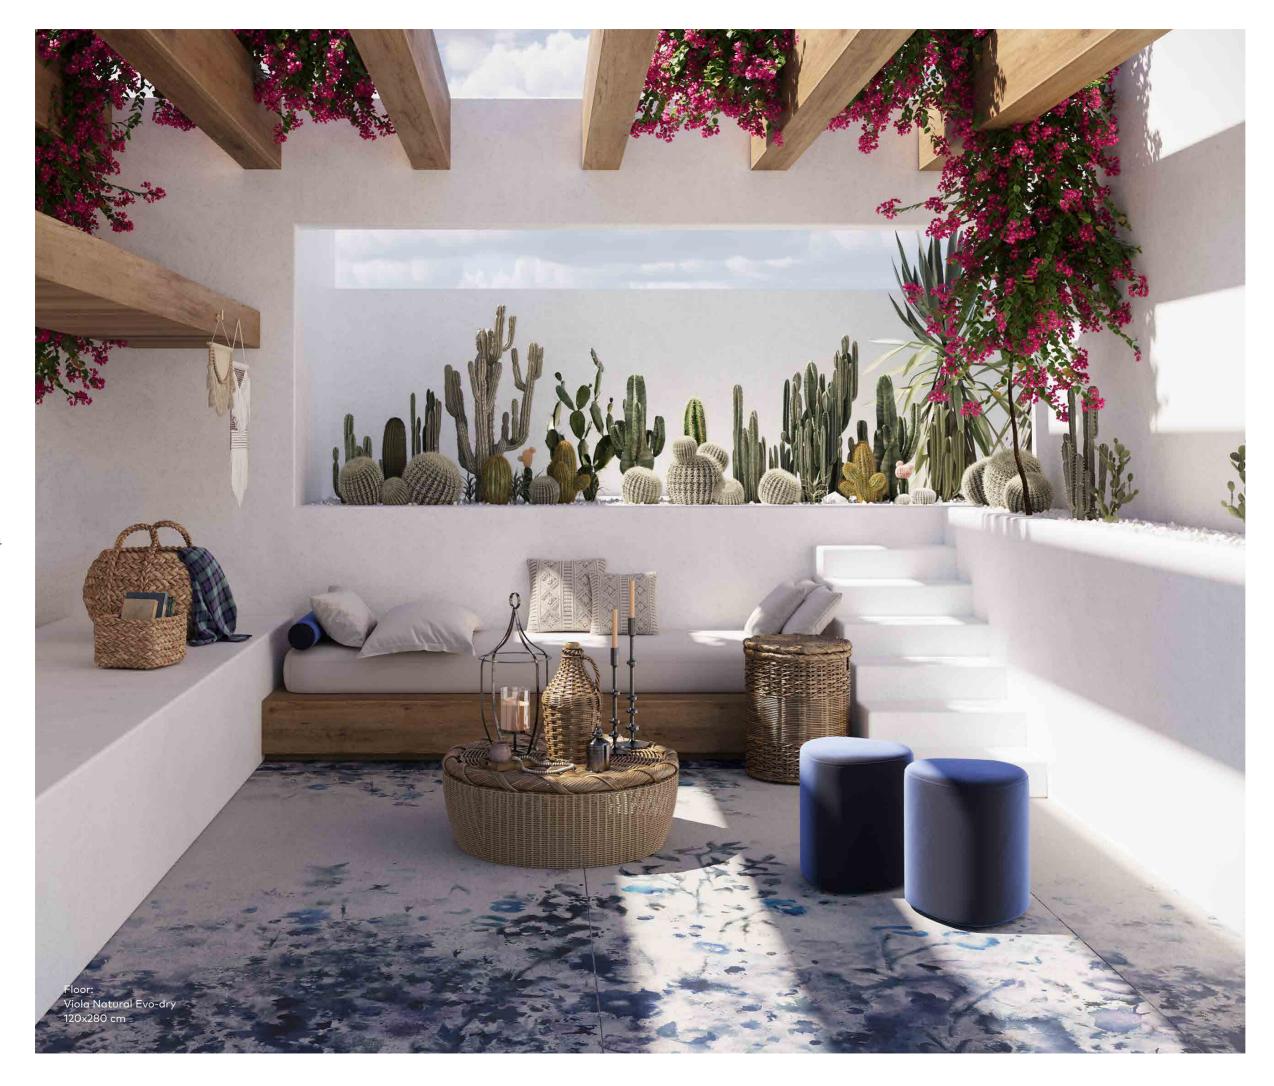

Viola Limited Edition

Viola is an enchanting pattern featuring a harmonious blend of vibrant and deep blue leaves, delicately painted in a watercolor style. The design gracefully descends down the wall, while its colorful petals unfurl as if swayed by a gentle breeze, evoking a sense of captivating foliage. A backdrop of shimmering silver fabric beckons you to explore beyond the surface and uncover the enchantment of the lush vegetation depicted. Imagine ethereal flowers suspended in mid-air, their delicate hues enhancing the timeless and romantic allure of this pattern. The playful and light-hearted design infuses any space with a dreamy ambiance, infusing movement and vibrancy into its surroundings.

Actual product colors may slightly vary from the images shown. For more detail please contact sales department.

Wall: Viola Natural Evo-dry 120x280 cm

Floor: Pacific Natural 120x280 cm

Wall: Viola Natural Evo-dry 120x280 cm

Floor: Pacific Natural 120x280 cm

Elegance in Every Detail

A Fourney Through Nature's Serenity

Viola's pattern is not just a design but a portal to an enchanted world. Inspired by the serene beauty of nature, an artist's imagination gives birth to Viola. With each brushstroke, vibrant blue leaves emerge, painted with the finesse of watercolors that infuse the ceramics with soul. The design cascades down walls like a tranquil color waterfall, with petals unfolding as if swaying to a gentle breeze.

A backdrop of shimmering silver adds a layer of intrigue, beckoning viewers to explore beyond the surface. The lush foliage of Viola, seemingly alive, whispers secrets of hidden gardens and enchanted forests. Within these captivating leaves, ethereal flowers hang in the air, weaving a spell of eternal romance. Viola transcends a mere pattern; it narrates ethereal beauty, a tale spun from fantasy and reality. Encountering Viola means embarking on a dreamlike journey, a reminder that beauty resides in the intricate dance of colors and textures, in the play of light upon surfaces.