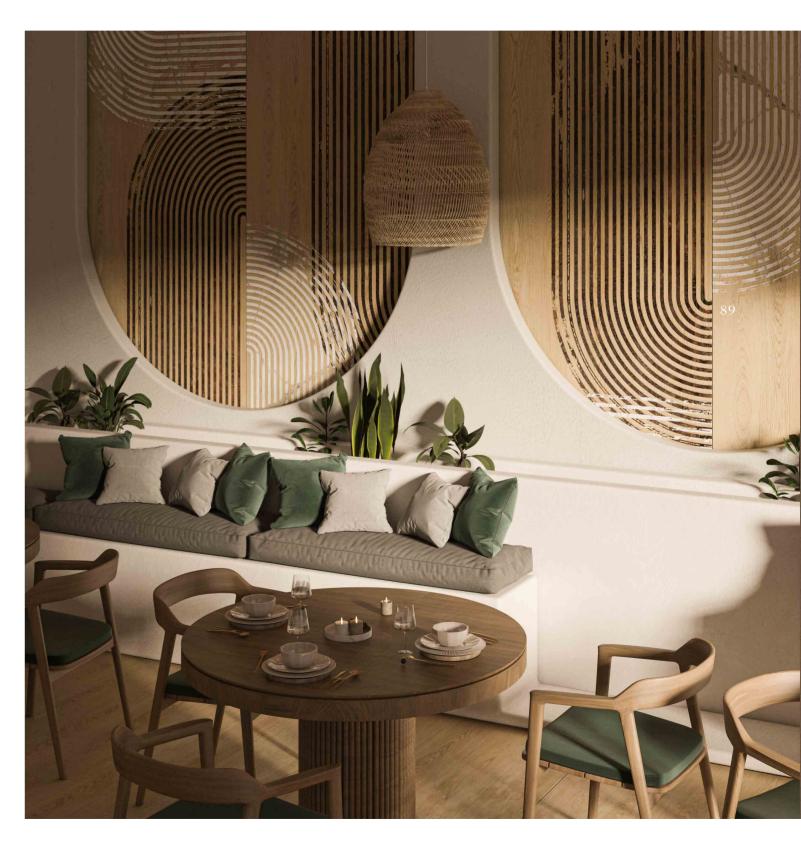

# The Style Limited Edition

The Style a captivating fusion of three mesmerizing patterns that brings together the enchanting blend of oxide, wood, and marble into a single artistic masterpiece. This sinuous geometric design exudes a minimalist charm, making it a perfect fit for modern and creative spaces. The combination of geometric elements with the natural wood texture in the background adds a touch of nature, creating a harmonious ambiance. With the innovative Natural Evo-dry technology, The Style not only adds warmth but also offers a sense of structure and authenticity. Immerse yourself in the captivating beauty of this design and elevate your space to new heights.

The Fusion of Oxide, Wood, and Marble

This masterpiece amalgamates three elemental patterns: the earthy charm of oxide, the timeless elegance of wood, and the pristine luxury of marble. Together, they create a captivating, minimalist geometric design, showcasing the beauty of fusion. The natural wood texture contrasts, adding warmth and depth with organic patterns, enriching the design's complexity. Achieving a rare balance in contemporary decor, it bridges modern minimalism with nature's rich textures.

Wall: The Style Natural Evo-dry 120x280 cm

Floor: The Style Base Natural Evo-dry 120x280 cm

The Style is an invitation to immerse in beauty, to craft spaces not just for living but for experiencing, adding warmth and creativity, transforming any area into a haven of style and tranquility. It celebrates the creative spirit, the pursuit of designs that resonate with modern living's essence while rooted in the timeless beauty of the natural world.