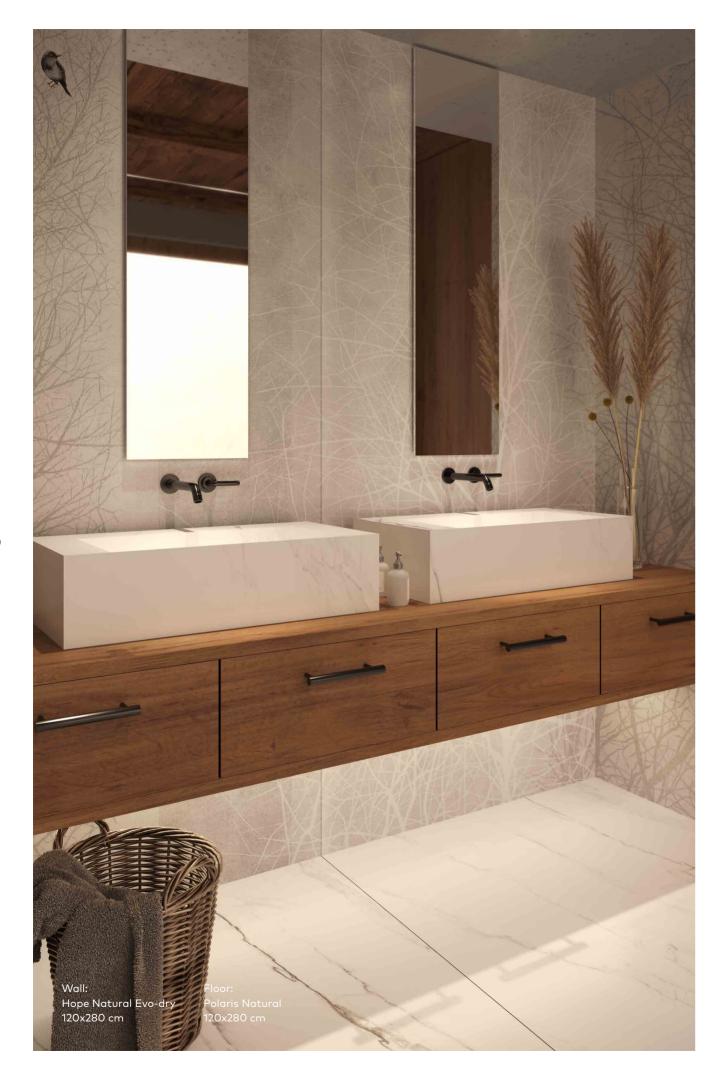

Actual product colors may slightly vary from the images shown. For more detail please contact sales department

Hope Limited Edition

42

The Tranquil Beauty of Hope

Hope emerges from a profound admiration for nature and its calming embrace. This design is more than artistic expression; it is a tribute to the forest's quiet majesty. Looking into Hope, one is transported to a realm where time decelerates, and peace is sovereign. Hope presents a symphony of natural elements, a narrative of branches, leaves, and hidden paths that invite tranquility, bringing the forest's finesse into any space it graces. The forest, emblematic of silent strength and resilience, is portrayed in

its quiet splendor, offering a canvas of calm and serenity. Hope transforms environments into sanctuaries of complexity and peace, showcasing the power of design to evoke emotions and craft spaces where the soul can find respite and tranquility.

Wall: Hope Natural Evo-dry 120x280 cm Floor: Pacific Natural 120x280 cm

Wall: Hope Natural Evo-dry 120x280 cm

Floor: The Style Base Natural Evo-dry 120x280 cm

**120x280 cm** IM2170L-N Natural Evo-dry | 3 Faces

Hope Limited Edition

51

The actual product may have an imperceptible difference in the Cross Match patterns compared to the images shown.

An Artof Imagination...

Hope

Actual product colors may slightly vary from the images shown. For more detail please contact sales department.