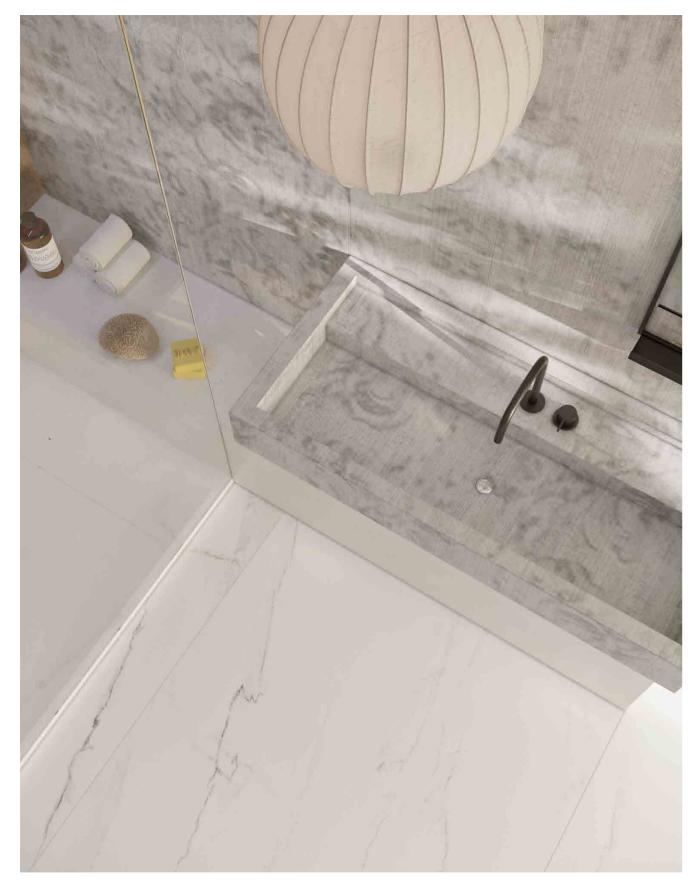

Floor: Pacific Natural 120x280 cm

Elegance in Every Detail

A Fourney Through Nature's Serenity

Viola's pattern is not just a design but a portal to an enchanted world. Inspired by the serene beauty of nature, an artist's imagination gives birth to Viola. With each brushstroke, vibrant blue leaves emerge, painted with the finesse of watercolors that infuse the ceramics with soul. The design cascades down walls like a tranquil color waterfall, with petals unfolding as if swaying to a gentle breeze.

A backdrop of shimmering silver adds a layer of intrigue, beckoning viewers to explore beyond the surface. The lush foliage of Viola, seemingly alive, whispers secrets of hidden gardens and enchanted forests. Within these captivating leaves, ethereal flowers hang in the air, weaving a spell of eternal romance. Viola transcends a mere pattern; it narrates ethereal beauty, a tale spun from fantasy and reality. Encountering Viola means embarking on a dreamlike journey, a reminder that beauty resides in the intricate dance of colors and textures, in the play of light upon surfaces.