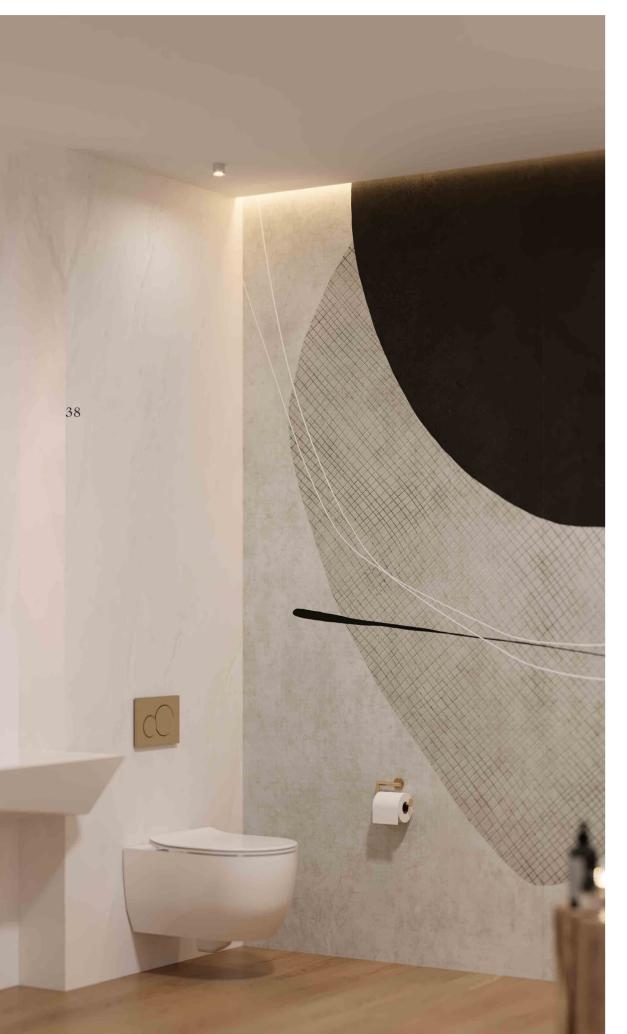

Actual product colors may slightly vary from the images shown. For more detail please contact sales department

Hope Limited Edition

42

The Tranquil Beauty of Hope

Hope emerges from a profound admiration for nature and its calming embrace. This design is more than artistic expression; it is a tribute to the forest's quiet majesty. Looking into Hope, one is transported to a realm where time decelerates, and peace is sovereign. Hope presents a symphony of natural elements, a narrative of branches, leaves, and hidden paths that invite tranquility, bringing the forest's finesse into any space it graces. The forest, emblematic of silent strength and resilience, is portrayed in

its quiet splendor, offering a canvas of calm and serenity. Hope transforms environments into sanctuaries of complexity and peace, showcasing the power of design to evoke emotions and craft spaces where the soul can find respite and tranquility.

Wall: Hope Natural Evo-dry 120x280 cm Floor: Pacific Natural 120x280 cm

Wall: Hope Natural Evo-dry 120x280 cm

Floor: The Style Base Natural Evo-dry 120x280 cm

**120x280 cm** IM2170L-N Natural Evo-dry | 3 Faces