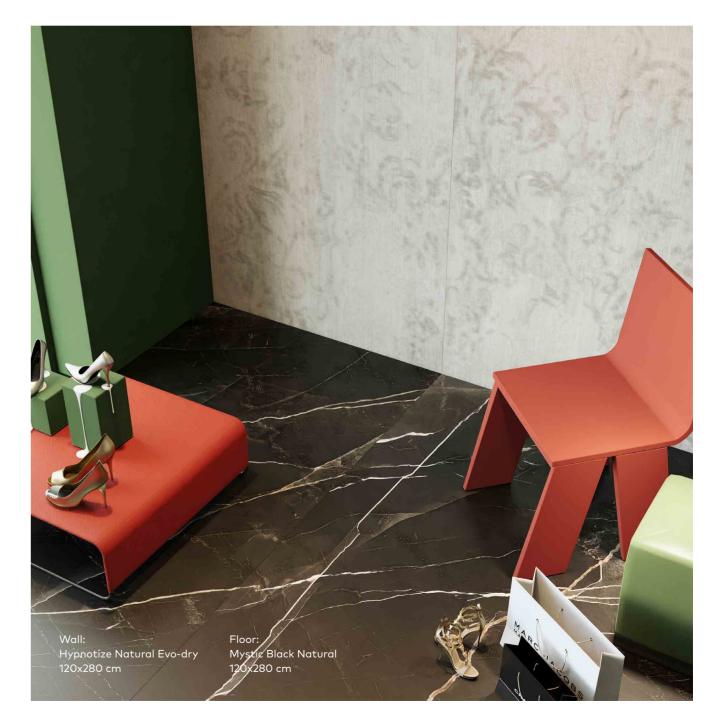

> Hypnotize captures the enchanting allure of a vintage Persian carpet, where the traces of natural wear and tear over the years have gracefully faded away. The mesmerizing patterns blur together, inducing a hypnotic effect that liberates the mind and beckons tranquility. The antique white lines, reminiscent of the carpet's warp and woof, serve as a reminder of the Natural Evo-dry technology employed in select areas, enhancing their sensitivity to touch and feel.

# Hypnotize Limited Edition

Floor: Hypnotize Natural Evo-dry 120x280 cm

Floor: Hypnotize Natural Evo-dry 120x280 cm

Bridging Time with Artistic Elegance

This gateway to the past connects the artistic prowess of yesteryears with today's innovative technology. Each piece in the Hypnotize collection narrates the passage of time, mirroring the graceful aging of an ancient Persian carpet. The designs serve as canvases where history and art unite, weaving mesmerizing patterns that blend and fade, evoking carpets that have borne witness to the ebbs and flows of countless days. Running your fingers over the surfaces of the Hypnotize ceramics deepens the narrative. The antique white lines, reminiscent of the warp and weft of an aged carpet, transcend mere decoration. They invite you into a tranquil Persian garden at dusk, where shadows interplay with light, crafting a serene haven for the soul.

This collection celebrates the hidden beauty in faded and worn textures, paying homage to the enduring charm of Iranian art. It is a bold statement—a journey through time, an embrace of the past, and a tribute to the lasting legacy of Iranian craftsmanship. More than a ceramic product, it is an experience, a piece of history, a hypnotic venture into a world of delicacy and peace.

Wall: Hypnotize Natural Evo-dry 120x280 cm

Floor: The Style Base Natural Evo-dry 120x280 cm

Wall: Hypnotize Natural Evo-dry 120x280 cm Floor: The Style Base Natural Evo-dry 120x280 cm

Luxury Meets Modernity

Wall: Hypnotize Natural Evo-dry 120x280 cm

Floor: Polaris Natural 120x280 cm

Wash Basin: Hypnotize Natural Evo-dry

**120x280 cm** IM2175L-N Natural Evo-dry | 2 Faces

Wall: Hypnotize Natural Evo-dry 120x280 cm

Floor: Polaris Natural 120x280 cm

Wash Basin: Hypnotize Natural Evo-dry

71

The actual product may have an imperceptible difference in the Cross Match patterns compared to the images shown.