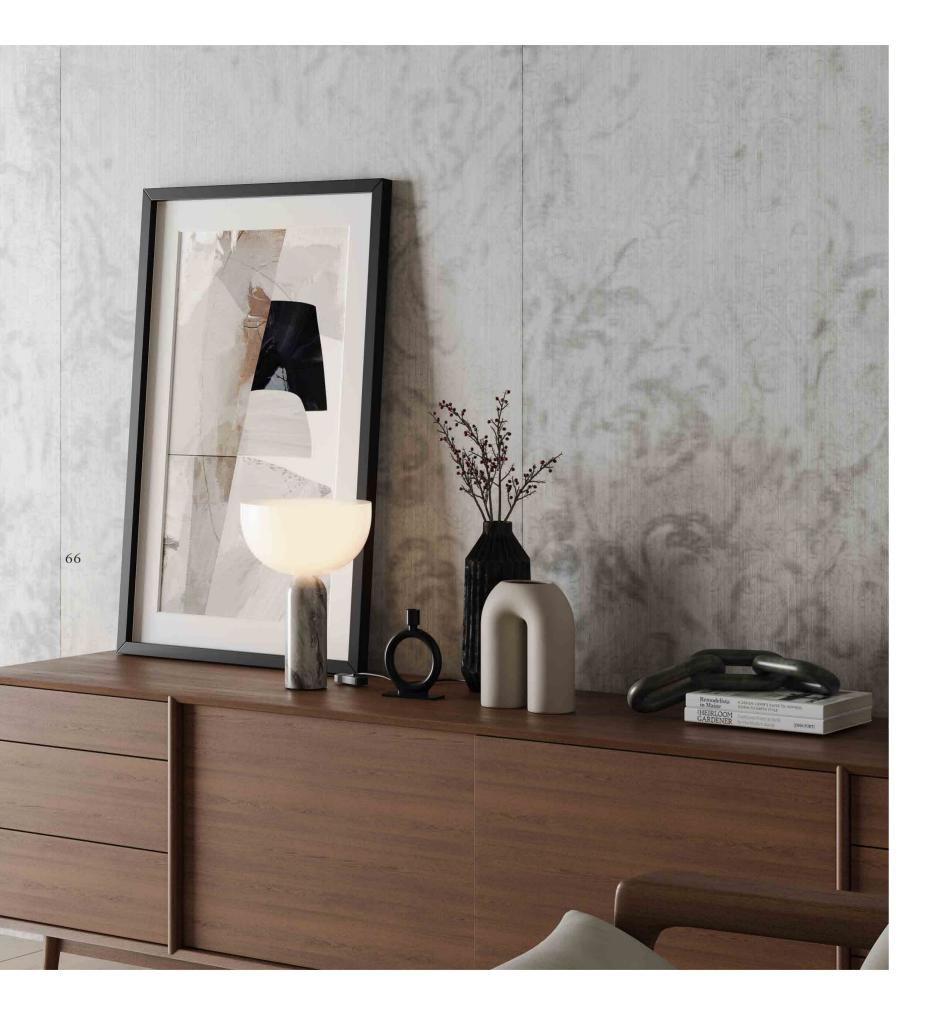

> Hypnotize captures the enchanting allure of a vintage Persian carpet, where the traces of natural wear and tear over the years have gracefully faded away. The mesmerizing patterns blur together, inducing a hypnotic effect that liberates the mind and beckons tranquility. The antique white lines, reminiscent of the carpet's warp and woof, serve as a reminder of the Natural Evo-dry technology employed in select areas, enhancing their sensitivity to touch and feel.

# Hypnotize Limited Edition

Floor: Hypnotize Natural Evo-dry 120x280 cm

Floor: Hypnotize Natural Evo-dry 120x280 cm

Bridging Time with Artistic Elegance

This gateway to the past connects the artistic prowess of yesteryears with today's innovative technology. Each piece in the Hypnotize collection narrates the passage of time, mirroring the graceful aging of an ancient Persian carpet. The designs serve as canvases where history and art unite, weaving mesmerizing patterns that blend and fade, evoking carpets that have borne witness to the ebbs and flows of countless days. Running your fingers over the surfaces of the Hypnotize ceramics deepens the narrative. The antique white lines, reminiscent of the warp and weft of an aged carpet, transcend mere decoration. They invite you into a tranquil Persian garden at dusk, where shadows interplay with light, crafting a serene haven for the soul.