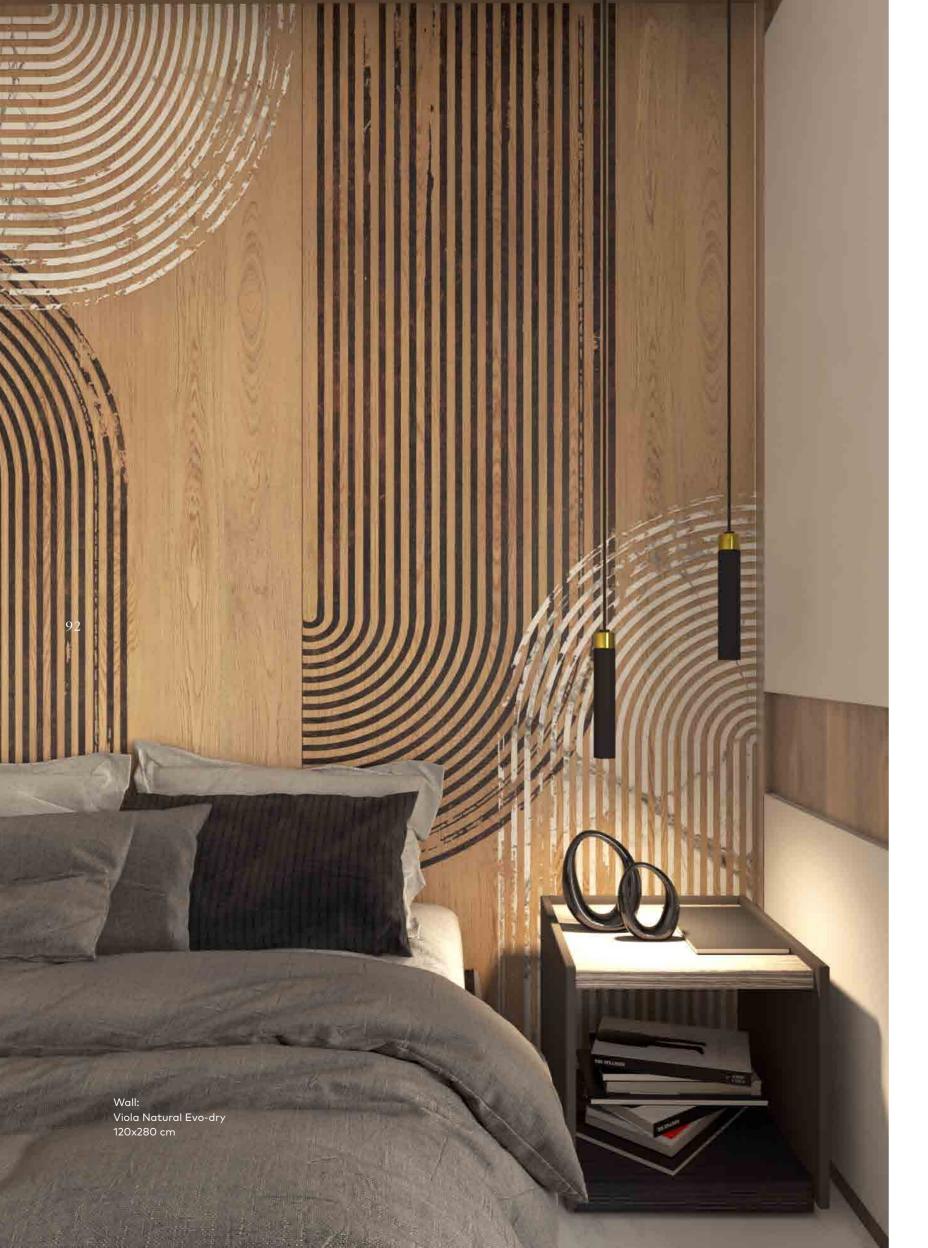

Viola Limited Edition

Viola is an enchanting pattern featuring a harmonious blend of vibrant and deep blue leaves, delicately painted in a watercolor style. The design gracefully descends down the wall, while its colorful petals unfurl as if swayed by a gentle breeze, evoking a sense of captivating foliage. A backdrop of shimmering silver fabric beckons you to explore beyond the surface and uncover the enchantment of the lush vegetation depicted. Imagine ethereal flowers suspended in mid-air, their delicate hues enhancing the timeless and romantic allure of this pattern. The playful and light-hearted design infuses any space with a dreamy ambiance, infusing movement and vibrancy into its surroundings.

Actual product colors may slightly vary from the images shown. For more detail please contact sales department.

Wall: Viola Natural Evo-dry 120x280 cm

Floor: Pacific Natural 120x280 cm

Wall: Viola Natural Evo-dry 120x280 cm

Floor: Pacific Natural 120x280 cm

Elegance in Every Detail

A Fourney Through Nature's Serenity

Viola's pattern is not just a design but a portal to an enchanted world. Inspired by the serene beauty of nature, an artist's imagination gives birth to Viola. With each brushstroke, vibrant blue leaves emerge, painted with the finesse of watercolors that infuse the ceramics with soul. The design cascades down walls like a tranquil color waterfall, with petals unfolding as if swaying to a gentle breeze.

A backdrop of shimmering silver adds a layer of intrigue, beckoning viewers to explore beyond the surface. The lush foliage of Viola, seemingly alive, whispers secrets of hidden gardens and enchanted forests. Within these captivating leaves, ethereal flowers hang in the air, weaving a spell of eternal romance. Viola transcends a mere pattern; it narrates ethereal beauty, a tale spun from fantasy and reality. Encountering Viola means embarking on a dreamlike journey, a reminder that beauty resides in the intricate dance of colors and textures, in the play of light upon surfaces.