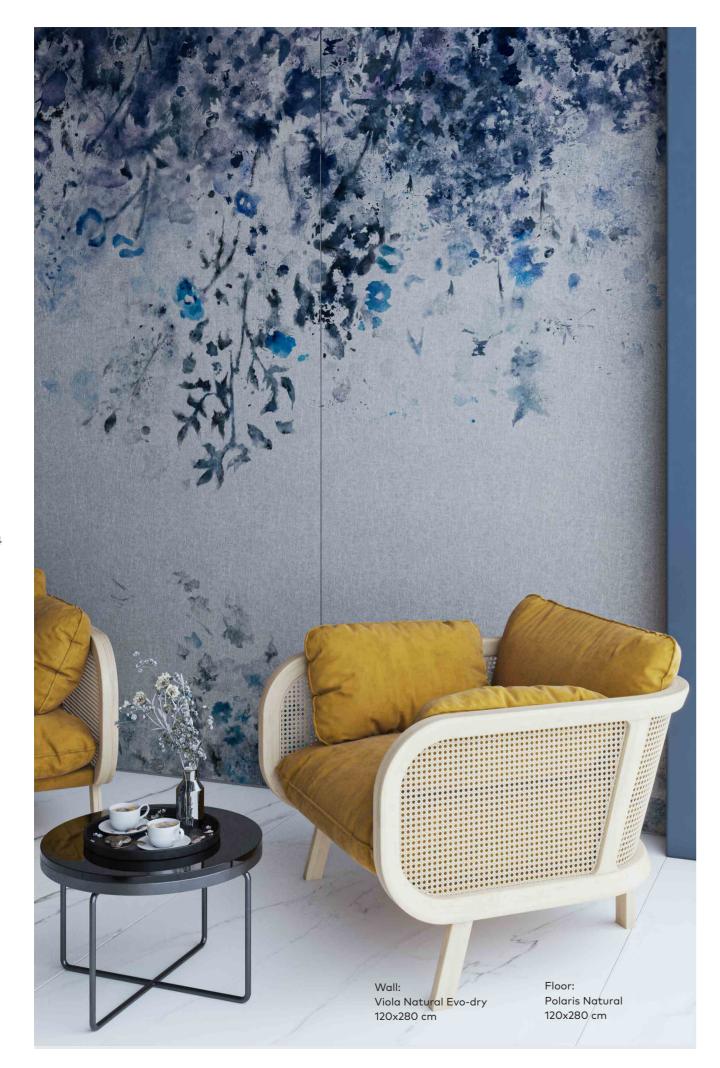

Viola Limited Edition

Viola is an enchanting pattern featuring a harmonious blend of vibrant and deep blue leaves, delicately painted in a watercolor style. The design gracefully descends down the wall, while its colorful petals unfurl as if swayed by a gentle breeze, evoking a sense of captivating foliage. A backdrop of shimmering silver fabric beckons you to explore beyond the surface and uncover the enchantment of the lush vegetation depicted. Imagine ethereal flowers suspended in mid-air, their delicate hues enhancing the timeless and romantic allure of this pattern. The playful and light-hearted design infuses any space with a dreamy ambiance, infusing movement and vibrancy into its surroundings.

Floor: Pacific Natural 120x280 cm

Elegance in Every Detail

A Fourney Through Nature's Serenity

Viola's pattern is not just a design but a portal to an enchanted world. Inspired by the serene beauty of nature, an artist's imagination gives birth to Viola. With each brushstroke, vibrant blue leaves emerge, painted with the finesse of watercolors that infuse the ceramics with soul. The design cascades down walls like a tranquil color waterfall, with petals unfolding as if swaying to a gentle breeze.

A backdrop of shimmering silver adds a layer of intrigue, beckoning viewers to explore beyond the surface. The lush foliage of Viola, seemingly alive, whispers secrets of hidden gardens and enchanted forests. Within these captivating leaves, ethereal flowers hang in the air, weaving a spell of eternal romance. Viola transcends a mere pattern; it narrates ethereal beauty, a tale spun from fantasy and reality. Encountering Viola means embarking on a dreamlike journey, a reminder that beauty resides in the intricate dance of colors and textures, in the play of light upon surfaces.