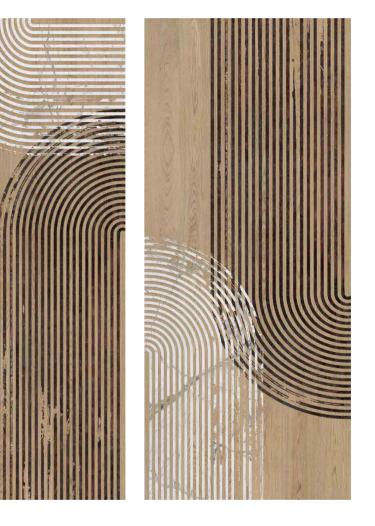

# The Style Limited Edition

The Style a captivating fusion of three mesmerizing patterns that brings together the enchanting blend of oxide, wood, and marble into a single artistic masterpiece. This sinuous geometric design exudes a minimalist charm, making it a perfect fit for modern and creative spaces. The combination of geometric elements with the natural wood texture in the background adds a touch of nature, creating a harmonious ambiance. With the innovative Natural Evo-dry technology, The Style not only adds warmth but also offers a sense of structure and authenticity. Immerse yourself in the captivating beauty of this design and elevate your space to new heights.

The Fusion of Oxide, Wood, and Marble

This masterpiece amalgamates three elemental patterns: the earthy charm of oxide, the timeless elegance of wood, and the pristine luxury of marble. Together, they create a captivating, minimalist geometric design, showcasing the beauty of fusion. The natural wood texture contrasts, adding warmth and depth with organic patterns, enriching the design's complexity. Achieving a rare balance in contemporary decor, it bridges modern minimalism with nature's rich textures.

Wall: The Style Natural Evo-dry 120x280 cm

Floor: The Style Base Natural Evo-dry 120x280 cm

The Style is an invitation to immerse in beauty, to craft spaces not just for living but for experiencing, adding warmth and creativity, transforming any area into a haven of style and tranquility. It celebrates the creative spirit, the pursuit of designs that resonate with modern living's essence while rooted in the timeless beauty of the natural world.