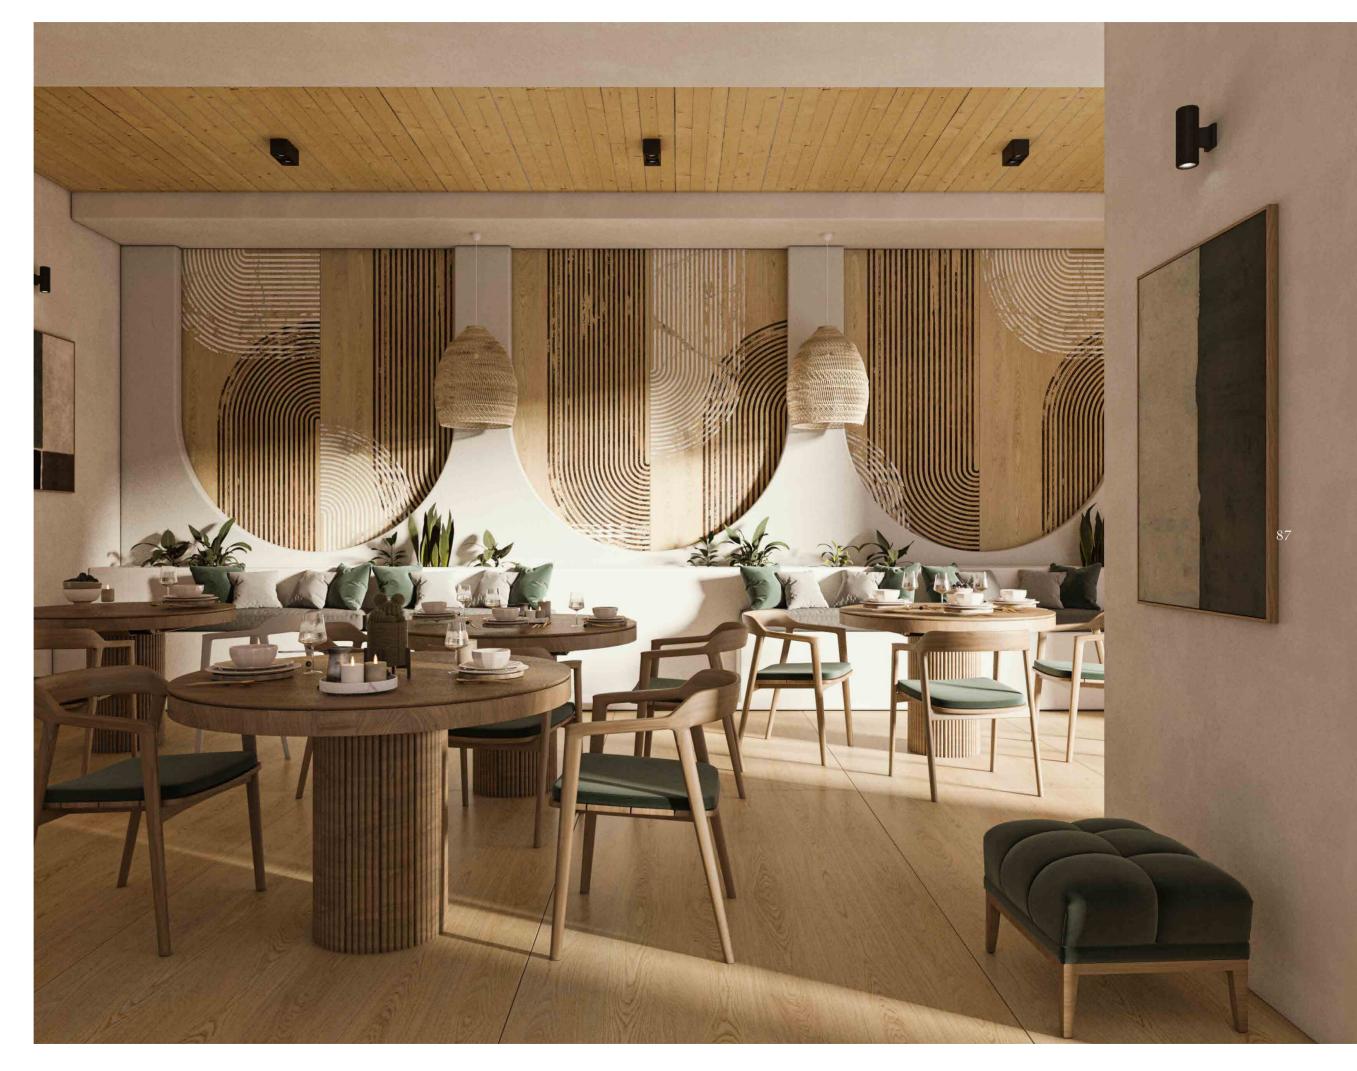

# The Style Limited Edition

The Style a captivating fusion of three mesmerizing patterns that brings together the enchanting blend of oxide, wood, and marble into a single artistic masterpiece. This sinuous geometric design exudes a minimalist charm, making it a perfect fit for modern and creative spaces. The combination of geometric elements with the natural wood texture in the background adds a touch of nature, creating a harmonious ambiance. With the innovative Natural Evo-dry technology, The Style not only adds warmth but also offers a sense of structure and authenticity. Immerse yourself in the captivating beauty of this design and elevate your space to new heights.

Actual product colors may slightly vary from the images shown. For more detail please contact sales department.

Wall: The Style Natural Evo-dry 120x280 cm

Floor: The Style Base Natural Evo-dry 120x280 cm

The Fusion of Oxide, Wood, and Marble

This masterpiece amalgamates three elemental patterns: the earthy charm of oxide, the timeless elegance of wood, and the pristine luxury of marble. Together, they create a captivating, minimalist geometric design, showcasing the beauty of fusion. The natural wood texture contrasts, adding warmth and depth with organic patterns, enriching the design's complexity. Achieving a rare balance in contemporary decor, it bridges modern minimalism with nature's rich textures.

Wall: The Style Natural Evo-dry 120x280 cm

Floor: The Style Base Natural Evo-dry 120x280 cm

The Style is an invitation to immerse in beauty, to craft spaces not just for living but for experiencing, adding warmth and creativity, transforming any area into a haven of style and tranquility. It celebrates the creative spirit, the pursuit of designs that resonate with modern living's essence while rooted in the timeless beauty of the natural world.