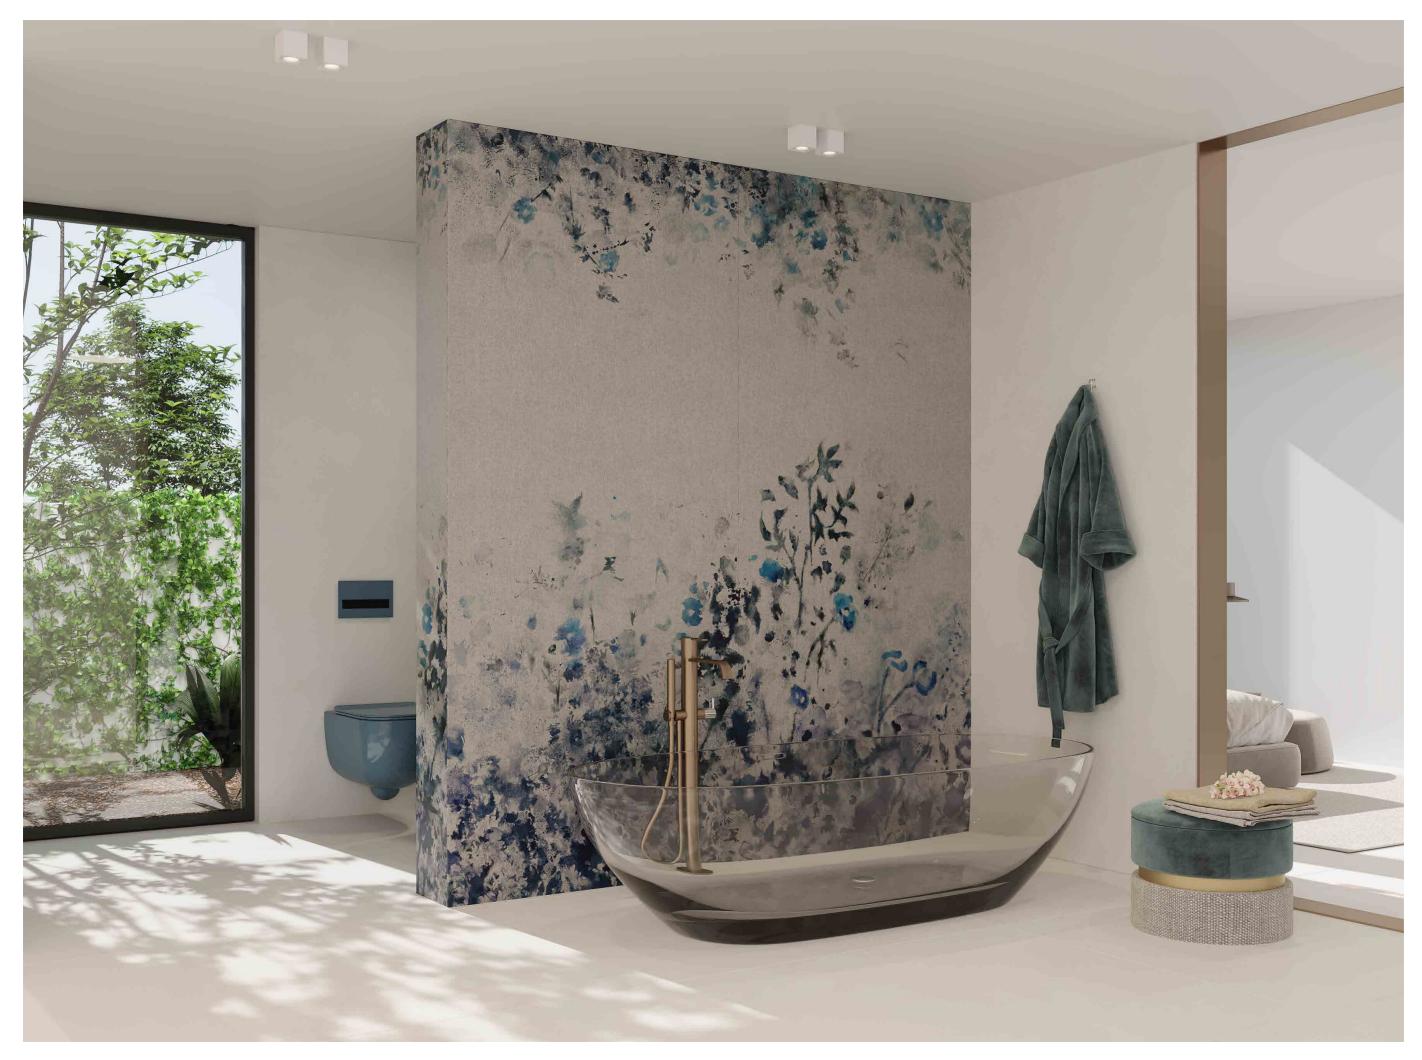

Viola Limited Edition

Viola is an enchanting pattern featuring a harmonious blend of vibrant and deep blue leaves, delicately painted in a watercolor style. The design gracefully descends down the wall, while its colorful petals unfurl as if swayed by a gentle breeze, evoking a sense of captivating foliage. A backdrop of shimmering silver fabric beckons you to explore beyond the surface and uncover the enchantment of the lush vegetation depicted. Imagine ethereal flowers suspended in mid-air, their delicate hues enhancing the timeless and romantic allure of this pattern. The playful and light-hearted design infuses any space with a dreamy ambiance, infusing movement and vibrancy into its surroundings.

Actual product colors may slightly vary from the images shown. For more detail please contact sales department.

Wall: Viola Natural Evo-dry 120x280 cm

Floor: Pacific Natural 120x280 cm

Wall: Viola Natural Evo-dry 120x280 cm

Floor: Pacific Natural 120x280 cm

Elegance in Every Detail

A Fourney Through Nature's Serenity

Viola's pattern is not just a design but a portal to an enchanted world. Inspired by the serene beauty of nature, an artist's imagination gives birth to Viola. With each brushstroke, vibrant blue leaves emerge, painted with the finesse of watercolors that infuse the ceramics with soul. The design cascades down walls like a tranquil color waterfall, with petals unfolding as if swaying to a gentle breeze.

A backdrop of shimmering silver adds a layer of intrigue, beckoning viewers to explore beyond the surface. The lush foliage of Viola, seemingly alive, whispers secrets of hidden gardens and enchanted forests. Within these captivating leaves, ethereal flowers hang in the air, weaving a spell of eternal romance. Viola transcends a mere pattern; it narrates ethereal beauty, a tale spun from fantasy and reality. Encountering Viola means embarking on a dreamlike journey, a reminder that beauty resides in the intricate dance of colors and textures, in the play of light upon surfaces.