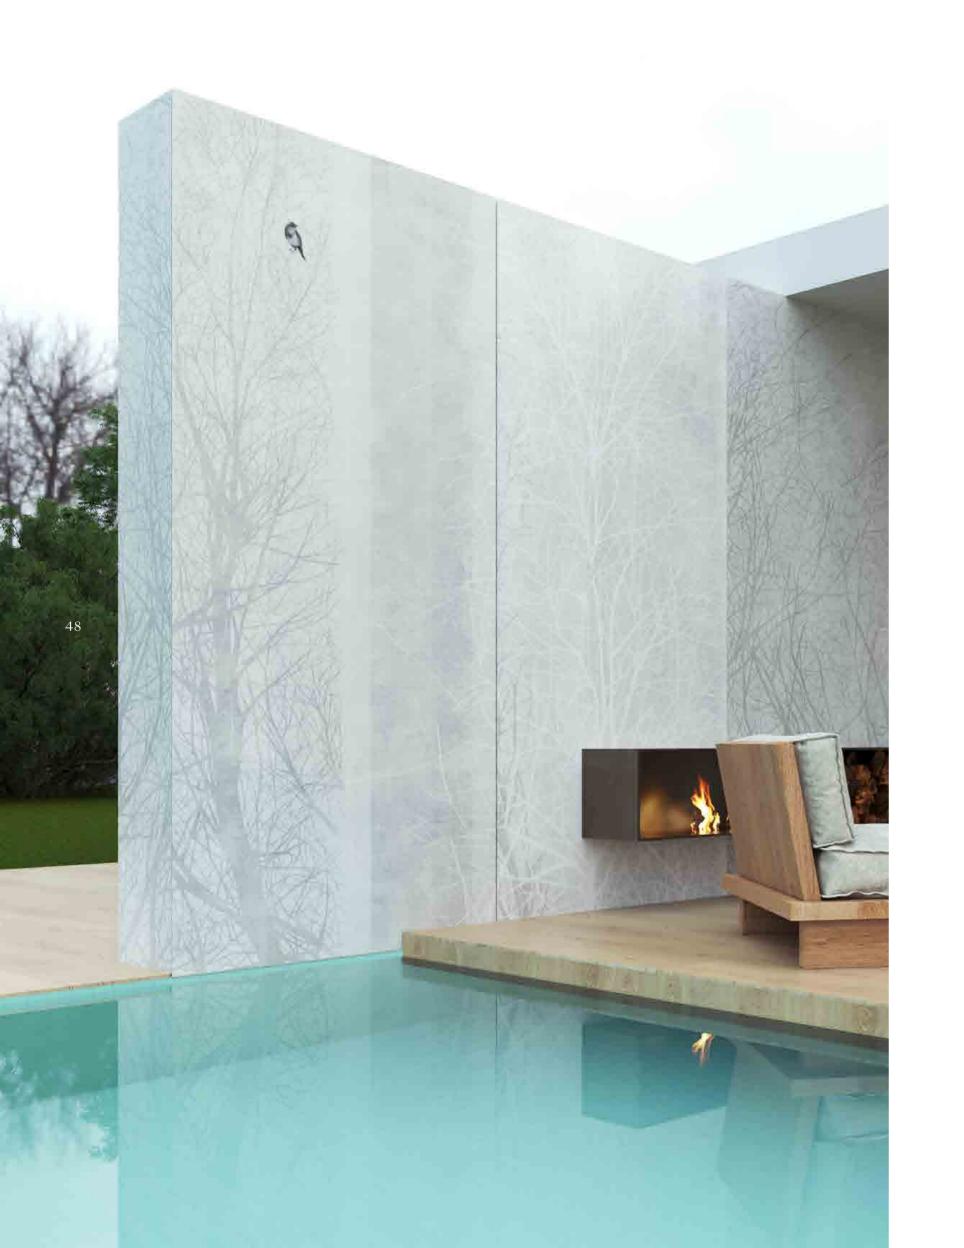

Actual product colors may slightly vary from the images shown. For more detail please contact sales department

Hope Limited Edition

42

The Tranquil Beauty of Hope

Hope emerges from a profound admiration for nature and its calming embrace. This design is more than artistic expression; it is a tribute to the forest's quiet majesty. Looking into Hope, one is transported to a realm where time decelerates, and peace is sovereign. Hope presents a symphony of natural elements, a narrative of branches, leaves, and hidden paths that invite tranquility, bringing the forest's finesse into any space it graces. The forest, emblematic of silent strength and resilience, is portrayed in

its quiet splendor, offering a canvas of calm and serenity. Hope transforms environments into sanctuaries of complexity and peace, showcasing the power of design to evoke emotions and craft spaces where the soul can find respite and tranquility.

Wall: Hope Natural Evo-dry 120x280 cm Floor: Pacific Natural 120x280 cm

Wall: Hope Natural Evo-dry 120x280 cm

Floor: The Style Base Natural Evo-dry 120x280 cm

**120x280 cm** IM2170L-N Natural Evo-dry | 3 Faces