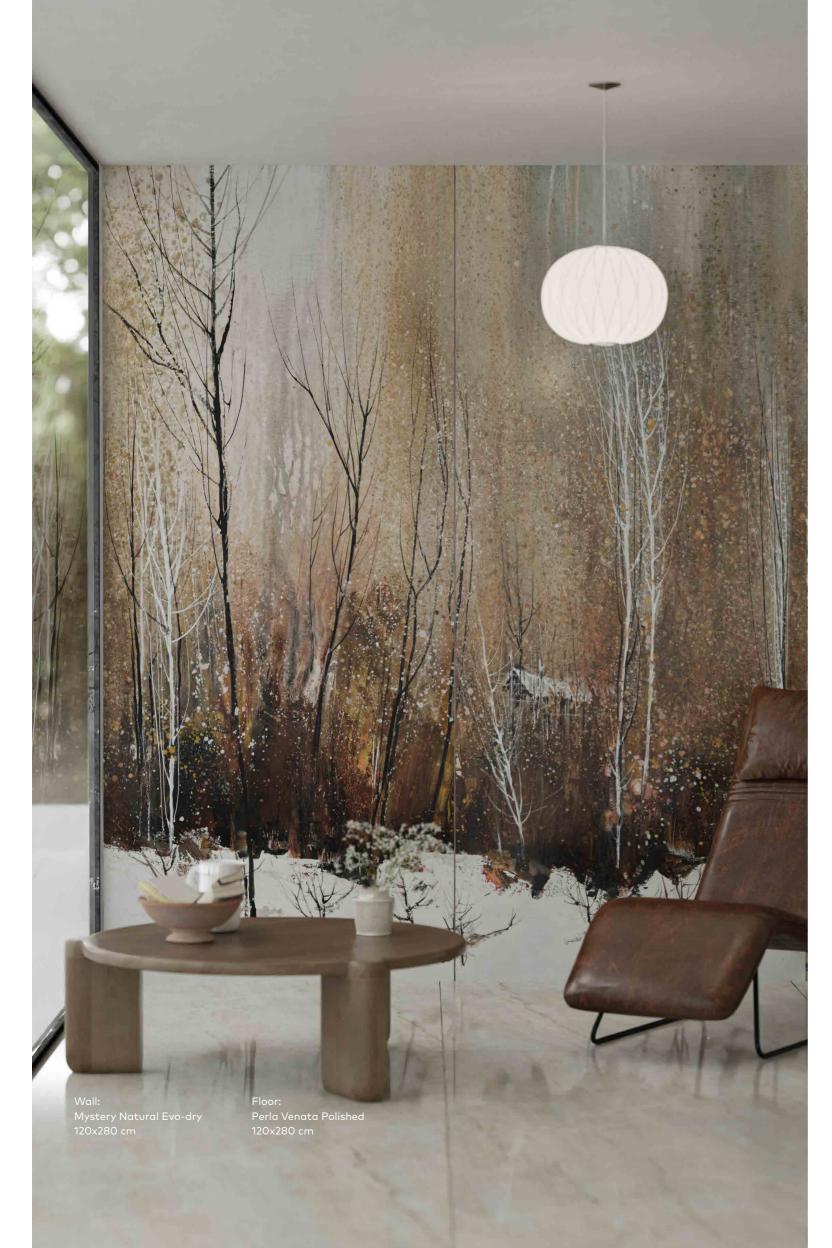

# Mystery Limited Edition

Mystery pattern is a poetic masterpiece that appears to come to life with a gentle breeze. The trees create a serene and dreamy motion, evoking a sense of relaxation. Delicate, romantic, and filled with poetry, this pattern captures the enchantment of the changing seasons. The interplay of leaves creates a captivating play of light and shadow, adding a touch of sunny luminosity. These Autumn landscapes are perfect for any space that desires to elevate its ambiance with a touch of depth and texture.

Actual product colors may slightly vary from the images shown. For more detail please contact sales department.

of Modernism, Uniqueness, and Luxury.

Embark on a Fourney

A Canvas of Serenity and Dreams

Mystery transcends design boundaries, venturing into the poetic realm. It is a canvas where nature's artistry is depicted, so vivid and dynamic it seems to sway with the breeze. Mystery animates the serene movement of trees, their branches performing an eternal dance of tranquility and dreams. Capturing autumn's romantic essence, this design evokes calm and contemplation, as if wandering through a sunlit forest on an autumn day. Mystery crafts a pattern as romantic and delicate as it is poetic, inviting us to pause and appreciate nature's beauty, reminding us of the mesmerizing interplay between light and shadow, and the endless allure of autumn landscapes. Mystery is not just a pattern but an experience, a journey to the heart of nature's art.

Wall: Mystery Natural Evo-dry 120x280 cm Floor: Perla Venata Polished 120x280 cm

120x280 cm IM2195L-N Natural Evo-dry | 2 Faces Cross Match

Wall: Mystery Natural Evo-dry 120x280 cm

The actual product may have an imperceptible difference in the Cross Match patterns compared to the images shown.