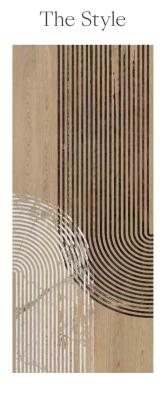

# The Style Limited Edition

The Style a captivating fusion of three mesmerizing patterns that brings together the enchanting blend of oxide, wood, and marble into a single artistic masterpiece. This sinuous geometric design exudes a minimalist charm, making it a perfect fit for modern and creative spaces. The combination of geometric elements with the natural wood texture in the background adds a touch of nature, creating a harmonious ambiance. With the innovative Natural Evo-dry technology, The Style not only adds warmth but also offers a sense of structure and authenticity. Immerse yourself in the captivating beauty of this design and elevate your space to new heights.

The Fusion of Oxide, Wood, and Marble

This masterpiece amalgamates three elemental patterns: the earthy charm of oxide, the timeless elegance of wood, and the pristine luxury of marble. Together, they create a captivating, minimalist geometric design, showcasing the beauty of fusion. The natural wood texture contrasts, adding warmth and depth with organic patterns, enriching the design's complexity. Achieving a rare balance in contemporary decor, it bridges modern minimalism with nature's rich textures.