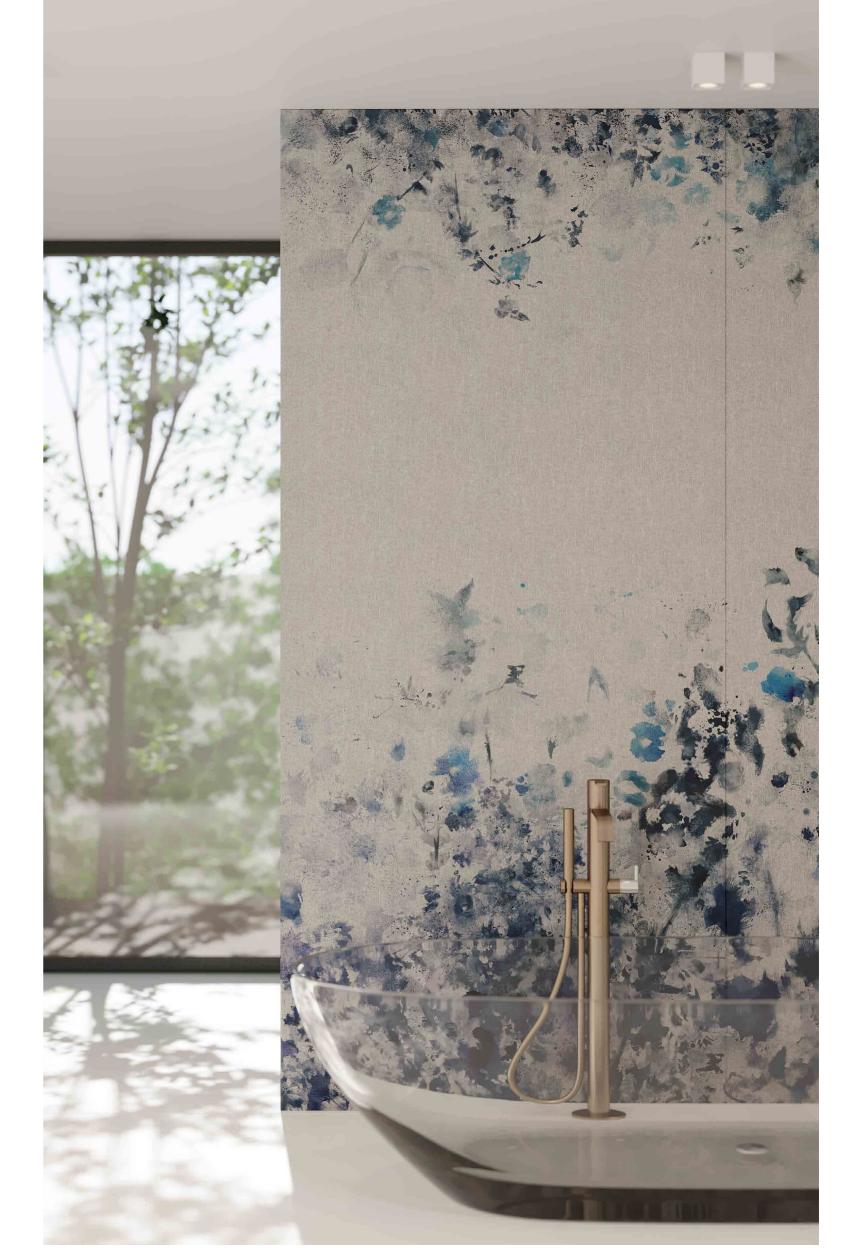

Floor: Pacific Natural 120x280 cm

Elegance in Every Detail

A Fourney Through Nature's Serenity

Viola's pattern is not just a design but a portal to an enchanted world. Inspired by the serene beauty of nature, an artist's imagination gives birth to Viola. With each brushstroke, vibrant blue leaves emerge, painted with the finesse of watercolors that infuse the ceramics with soul. The design cascades down walls like a tranquil color waterfall, with petals unfolding as if swaying to a gentle breeze.

A backdrop of shimmering silver adds a layer of intrigue, beckoning viewers to explore beyond the surface. The lush foliage of Viola, seemingly alive, whispers secrets of hidden gardens and enchanted forests. Within these captivating leaves, ethereal flowers hang in the air, weaving a spell of eternal romance. Viola transcends a mere pattern; it narrates ethereal beauty, a tale spun from fantasy and reality. Encountering Viola means embarking on a dreamlike journey, a reminder that beauty resides in the intricate dance of colors and textures, in the play of light upon surfaces.