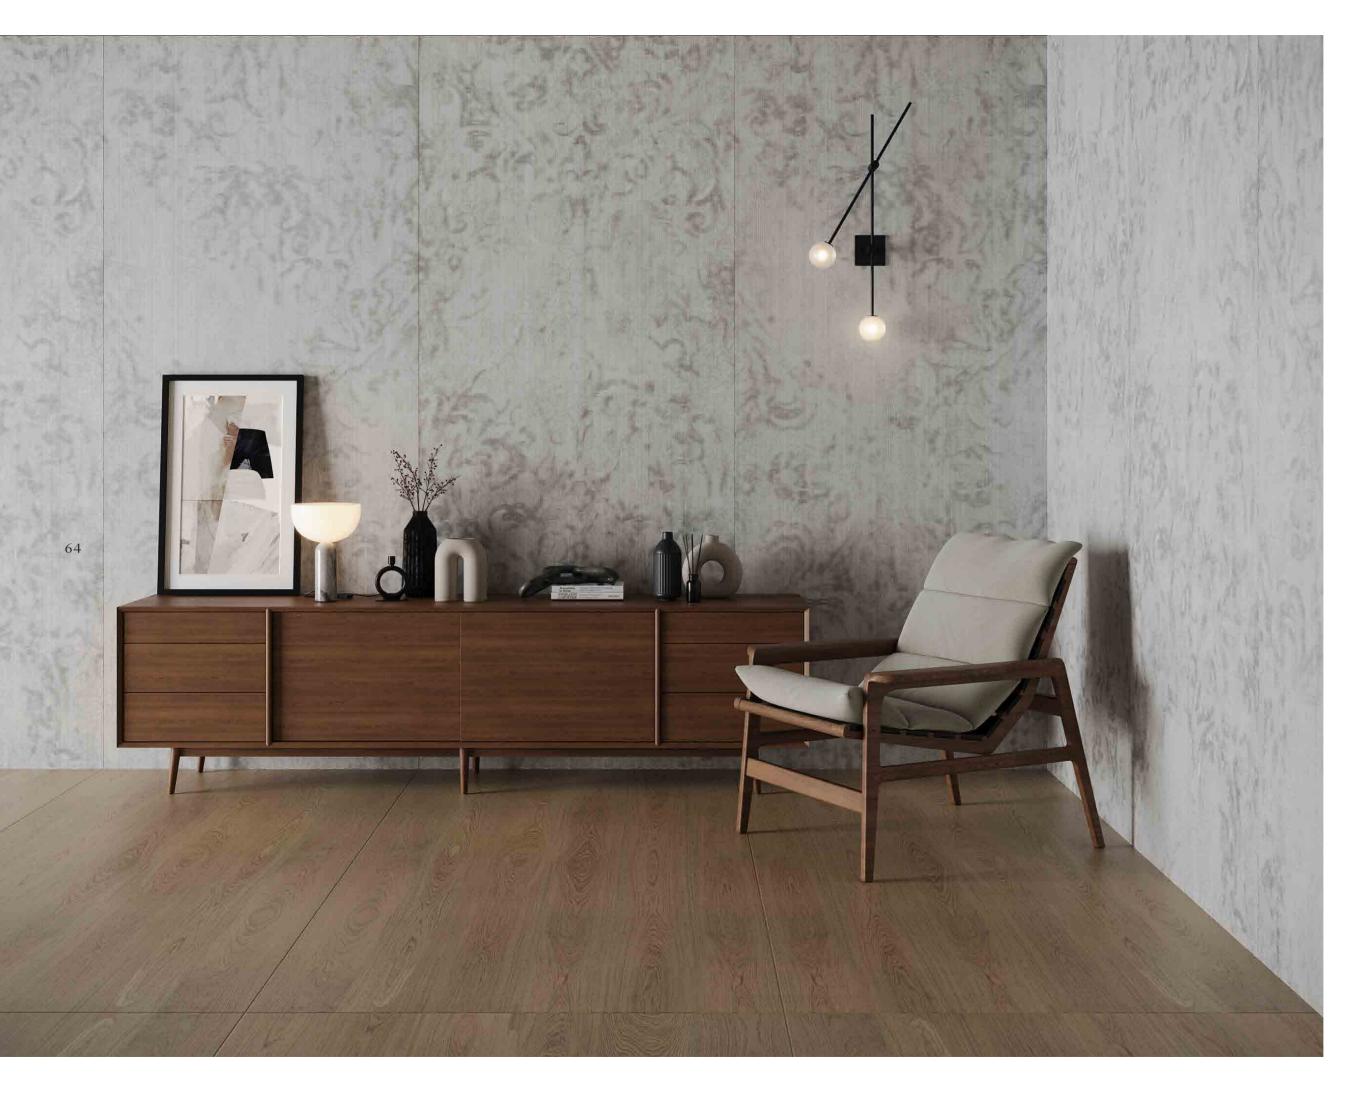

> Hypnotize captures the enchanting allure of a vintage Persian carpet, where the traces of natural wear and tear over the years have gracefully faded away. The mesmerizing patterns blur together, inducing a hypnotic effect that liberates the mind and beckons tranquility. The antique white lines, reminiscent of the carpet's warp and woof, serve as a reminder of the Natural Evo-dry technology employed in select areas, enhancing their sensitivity to touch and feel.

# Hypnotize Limited Edition

Floor: Hypnotize Natural Evo-dry 120x280 cm

Floor: Hypnotize Natural Evo-dry 120x280 cm

Bridging Time with Artistic Elegance

This gateway to the past connects the artistic prowess of yesteryears with today's innovative technology. Each piece in the Hypnotize collection narrates the passage of time, mirroring the graceful aging of an ancient Persian carpet. The designs serve as canvases where history and art unite, weaving mesmerizing patterns that blend and fade, evoking carpets that have borne witness to the ebbs and flows of countless days. Running your fingers over the surfaces of the Hypnotize ceramics deepens the narrative. The antique white lines, reminiscent of the warp and weft of an aged carpet, transcend mere decoration. They invite you into a tranquil Persian garden at dusk, where shadows interplay with light, crafting a serene haven for the soul.