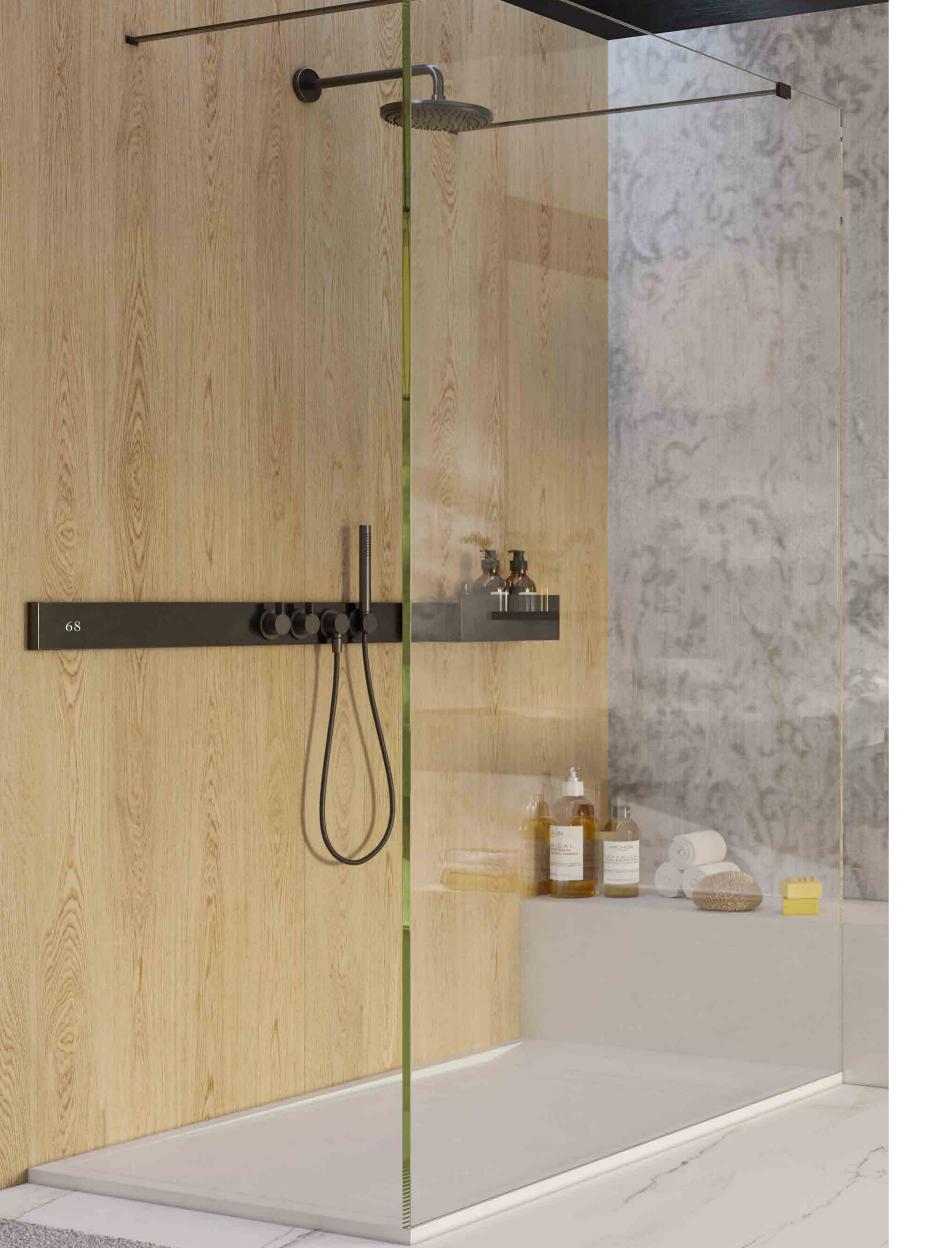

Wall: Hypnotize Natural Evo-dry 120x280 cm

Floor: Polaris Natural 120x280 cm

Wash Basin: Hypnotize Natural Evo-dry

**120x280 cm** IM2175L-N Natural Evo-dry | 2 Faces

Wall: Hypnotize Natural Evo-dry 120x280 cm

Floor: Polaris Natural 120x280 cm

Wash Basin: Hypnotize Natural Evo-dry

71

The actual product may have an imperceptible difference in the Cross Match patterns compared to the images shown.