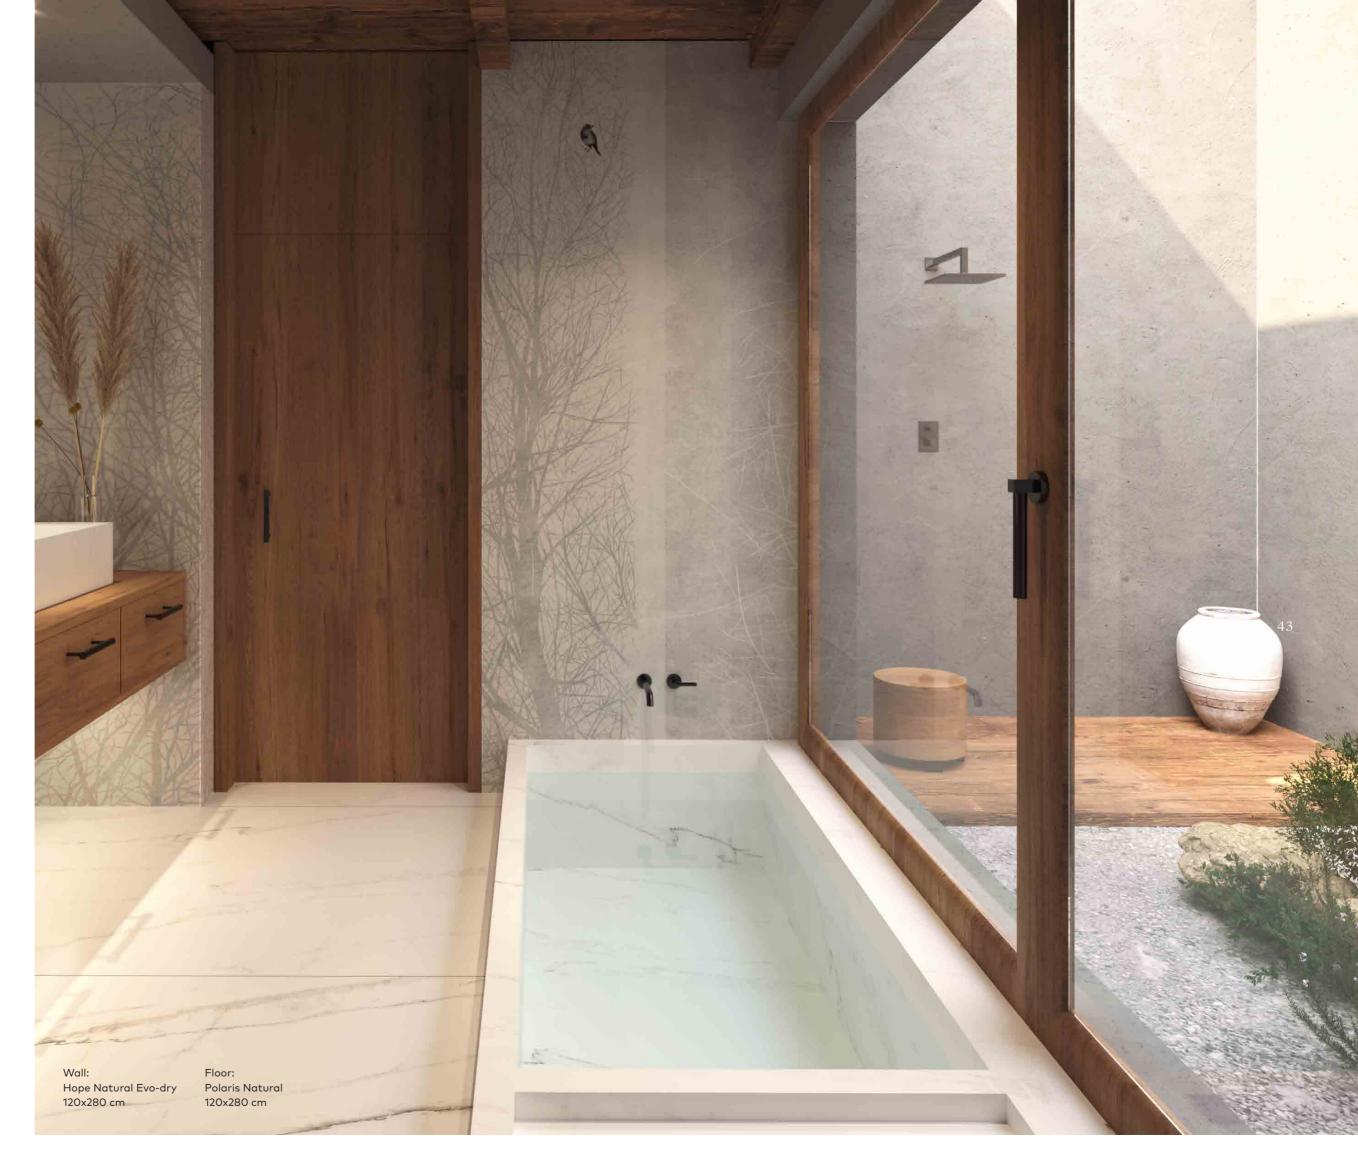

Actual product colors may slightly vary from the images shown. For more detail please contact sales department

Hope Limited Edition

42

The Tranquil Beauty of Hope

Hope emerges from a profound admiration for nature and its calming embrace. This design is more than artistic expression; it is a tribute to the forest's quiet majesty. Looking into Hope, one is transported to a realm where time decelerates, and peace is sovereign. Hope presents a symphony of natural elements, a narrative of branches, leaves, and hidden paths that invite tranquility, bringing the forest's finesse into any space it graces. The forest, emblematic of silent strength and resilience, is portrayed in

Wall: Hope Natural Evo-dry 120x280 cm Floor: Pacific Natural 120x280 cm

Wall: Hope Natural Evo-dry 120x280 cm

Floor: The Style Base Natural Evo-dry 120x280 cm

**120x280 cm** IM2170L-N Natural Evo-dry | 3 Faces