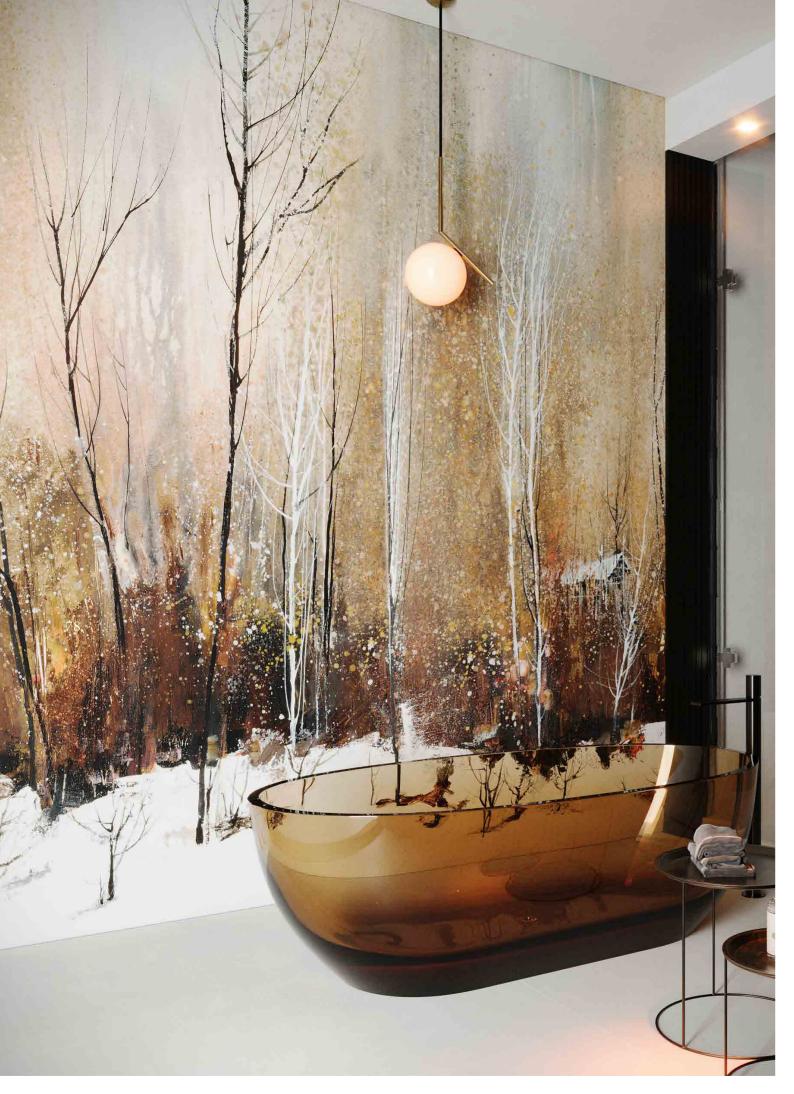

Actual product colors may slightly vary from the images shown. For more detail please contact sales department

Hope Limited Edition

42

The Tranquil Beauty of Hope

Hope emerges from a profound admiration for nature and its calming embrace. This design is more than artistic expression; it is a tribute to the forest's quiet majesty. Looking into Hope, one is transported to a realm where time decelerates, and peace is sovereign. Hope presents a symphony of natural elements, a narrative of branches, leaves, and hidden paths that invite tranquility, bringing the forest's finesse into any space it graces. The forest, emblematic of silent strength and resilience, is portrayed in

its quiet splendor, offering a canvas of calm and serenity. Hope transforms environments into sanctuaries of complexity and peace, showcasing the power of design to evoke emotions and craft spaces where the soul can find respite and tranquility.

Wall: Hope Natural Evo-dry 120x280 cm Floor: Pacific Natural 120x280 cm

Wall: Hope Natural Evo-dry 120x280 cm

Floor: The Style Base Natural Evo-dry 120x280 cm

**120x280 cm** IM2170L-N Natural Evo-dry | 3 Faces