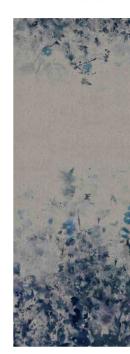

Viola Limited Edition

Viola is an enchanting pattern featuring a harmonious blend of vibrant and deep blue leaves, delicately painted in a watercolor style. The design gracefully descends down the wall, while its colorful petals unfurl as if swayed by a gentle breeze, evoking a sense of captivating foliage. A backdrop of shimmering silver fabric beckons you to explore beyond the surface and uncover the enchantment of the lush vegetation depicted. Imagine ethereal flowers suspended in mid-air, their delicate hues enhancing the timeless and romantic allure of this pattern. The playful and light-hearted design infuses any space with a dreamy ambiance, infusing movement and vibrancy into its surroundings.

Floor: Pacific Natural 120x280 cm

Elegance in Every Detail

A Fourney Through Nature's Serenity

Viola's pattern is not just a design but a portal to an enchanted world. Inspired by the serene beauty of nature, an artist's imagination gives birth to Viola. With each brushstroke, vibrant blue leaves emerge, painted with the finesse of watercolors that infuse the ceramics with soul. The design cascades down walls like a tranquil color waterfall, with petals unfolding as if swaying to a gentle breeze.

A backdrop of shimmering silver adds a layer of intrigue, beckoning viewers to explore beyond the surface. The lush foliage of Viola, seemingly alive, whispers secrets of hidden gardens and enchanted forests. Within these captivating leaves, ethereal flowers hang in the air, weaving a spell of eternal romance. Viola transcends a mere pattern; it narrates ethereal beauty, a tale spun from fantasy and reality. Encountering Viola means embarking on a dreamlike journey, a reminder that beauty resides in the intricate dance of colors and textures, in the play of light upon surfaces.