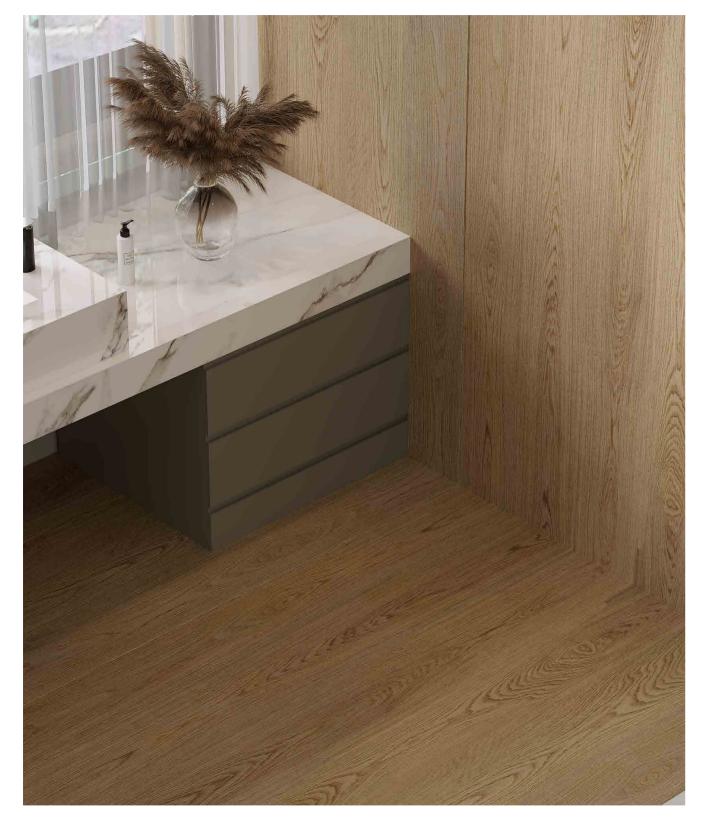

Actual product colors may slightly vary from the images shown. For more detail please contact sales department.

Wall: Viola Natural Evo-dry 120x280 cm

Floor: Pacific Natural 120x280 cm

Wall: Viola Natural Evo-dry 120x280 cm

Floor: Pacific Natural 120x280 cm

Elegance in Every Detail

A Fourney Through Nature's Serenity

Viola's pattern is not just a design but a portal to an enchanted world. Inspired by the serene beauty of nature, an artist's imagination gives birth to Viola. With each brushstroke, vibrant blue leaves emerge, painted with the finesse of watercolors that infuse the ceramics with soul. The design cascades down walls like a tranquil color waterfall, with petals unfolding as if swaying to a gentle breeze.