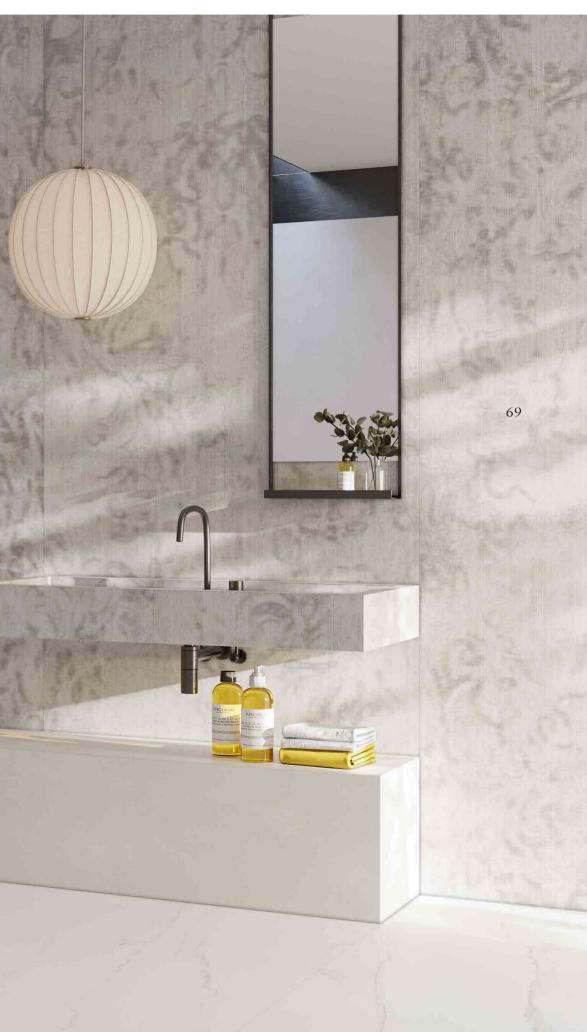

Floor: Pacific Natural 120x280 cm

Elegance in Every Detail

A Fourney Through Nature's Serenity

Viola's pattern is not just a design but a portal to an enchanted world. Inspired by the serene beauty of nature, an artist's imagination gives birth to Viola. With each brushstroke, vibrant blue leaves emerge, painted with the finesse of watercolors that infuse the ceramics with soul. The design cascades down walls like a tranquil color waterfall, with petals unfolding as if swaying to a gentle breeze.

A backdrop of shimmering silver adds a layer of intrigue, beckoning viewers to explore beyond the surface. The lush foliage of Viola, seemingly alive, whispers secrets of hidden gardens and enchanted forests. Within these captivating leaves, ethereal flowers hang in the air, weaving a spell of eternal romance. Viola transcends a mere pattern; it narrates ethereal beauty, a tale spun from fantasy and reality. Encountering Viola means embarking on a dreamlike journey, a reminder that beauty resides in the intricate dance of colors and textures, in the play of light upon surfaces.