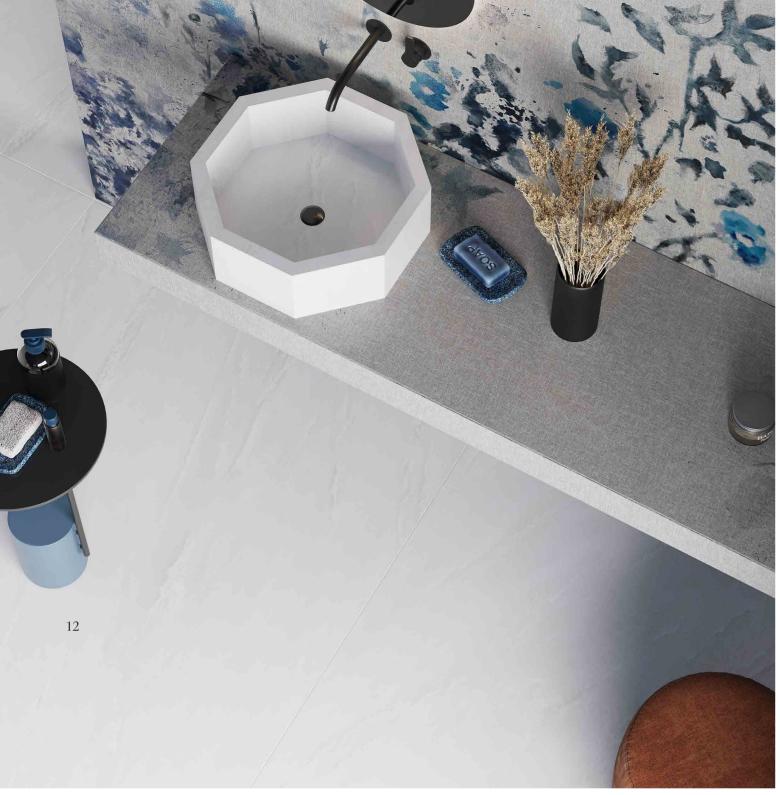

Viola Limited Edition

Viola is an enchanting pattern featuring a harmonious blend of vibrant and deep blue leaves, delicately painted in a watercolor style. The design gracefully descends down the wall, while its colorful petals unfurl as if swayed by a gentle breeze, evoking a sense of captivating foliage. A backdrop of shimmering silver fabric beckons you to explore beyond the surface and uncover the enchantment of the lush vegetation depicted. Imagine ethereal flowers suspended in mid-air, their delicate hues enhancing the timeless and romantic allure of this pattern. The playful and light-hearted design infuses any space with a dreamy ambiance, infusing movement and vibrancy into its surroundings.

Actual product colors may slightly vary from the images shown. For more detail please contact sales department.

Wall: Viola Natural Evo-dry 120x280 cm

Floor: Pacific Natural 120x280 cm

Wall: Viola Natural Evo-dry 120x280 cm