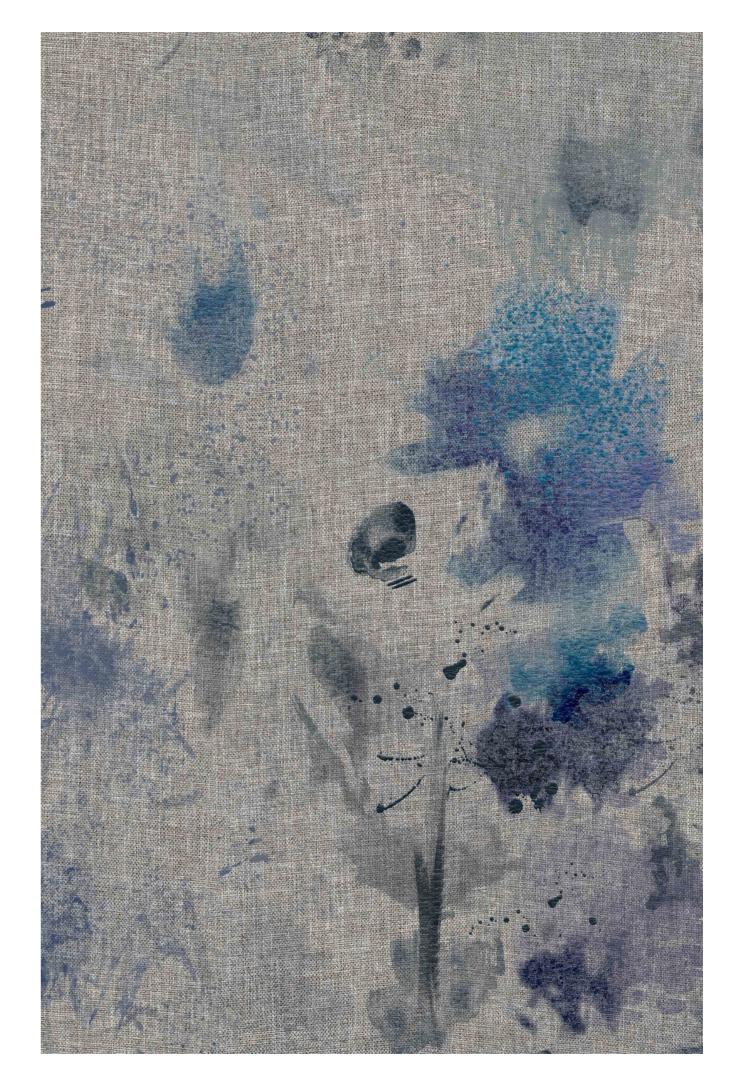

Viola Limited Edition

Viola is an enchanting pattern featuring a harmonious blend of vibrant and deep blue leaves, delicately painted in a watercolor style. The design gracefully descends down the wall, while its colorful petals unfurl as if swayed by a gentle breeze, evoking a sense of captivating foliage. A backdrop of shimmering silver fabric beckons you to explore beyond the surface and uncover the enchantment of the lush vegetation depicted. Imagine ethereal flowers suspended in mid-air, their delicate hues enhancing the timeless and romantic allure of this pattern. The playful and light-hearted design infuses any space with a dreamy ambiance, infusing movement and vibrancy into its surroundings.

Floor: Pacific Natural 120x280 cm

Elegance in Every Detail

A Fourney Through Nature's Serenity

Viola's pattern is not just a design but a portal to an enchanted world. Inspired by the serene beauty of nature, an artist's imagination gives birth to Viola. With each brushstroke, vibrant blue leaves emerge, painted with the finesse of watercolors that infuse the ceramics with soul. The design cascades down walls like a tranquil color waterfall, with petals unfolding as if swaying to a gentle breeze.

A backdrop of shimmering silver adds a layer of intrigue, beckoning viewers to explore beyond the surface. The lush foliage of Viola, seemingly alive, whispers secrets of hidden gardens and enchanted forests. Within these captivating leaves, ethereal flowers hang in the air, weaving a spell of eternal romance. Viola transcends a mere pattern; it narrates ethereal beauty, a tale spun from fantasy and reality. Encountering Viola means embarking on a dreamlike journey, a reminder that beauty resides in the intricate dance of colors and textures, in the play of light upon surfaces.