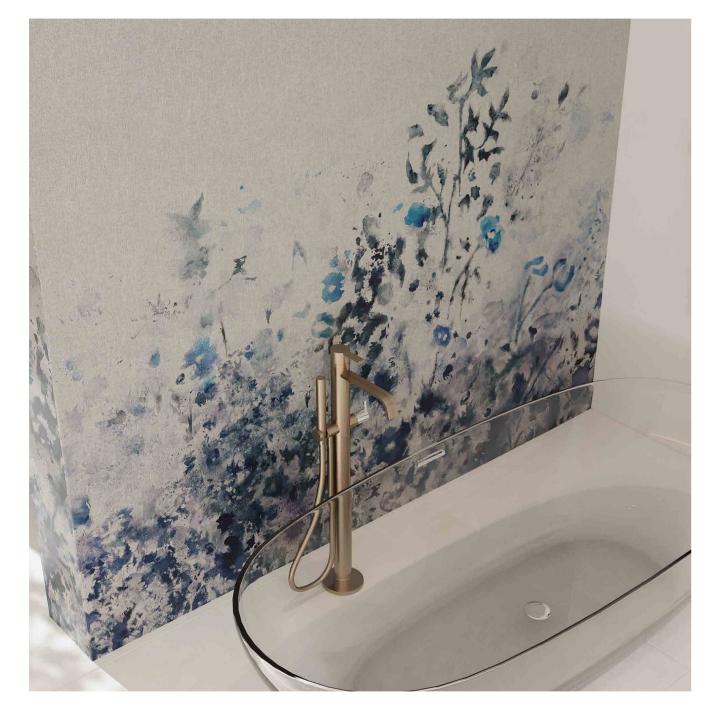

Viola Limited Edition

Viola is an enchanting pattern featuring a harmonious blend of vibrant and deep blue leaves, delicately painted in a watercolor style. The design gracefully descends down the wall, while its colorful petals unfurl as if swayed by a gentle breeze, evoking a sense of captivating foliage. A backdrop of shimmering silver fabric beckons you to explore beyond the surface and uncover the enchantment of the lush vegetation depicted. Imagine ethereal flowers suspended in mid-air, their delicate hues enhancing the timeless and romantic allure of this pattern. The playful and light-hearted design infuses any space with a dreamy ambiance, infusing movement and vibrancy into its surroundings.

Actual product colors may slightly vary from the images shown. For more detail please contact sales department.

Wall: Viola Natural Evo-dry 120x280 cm

Floor: Pacific Natural 120x280 cm

Wall: Viola Natural Evo-dry 120x280 cm