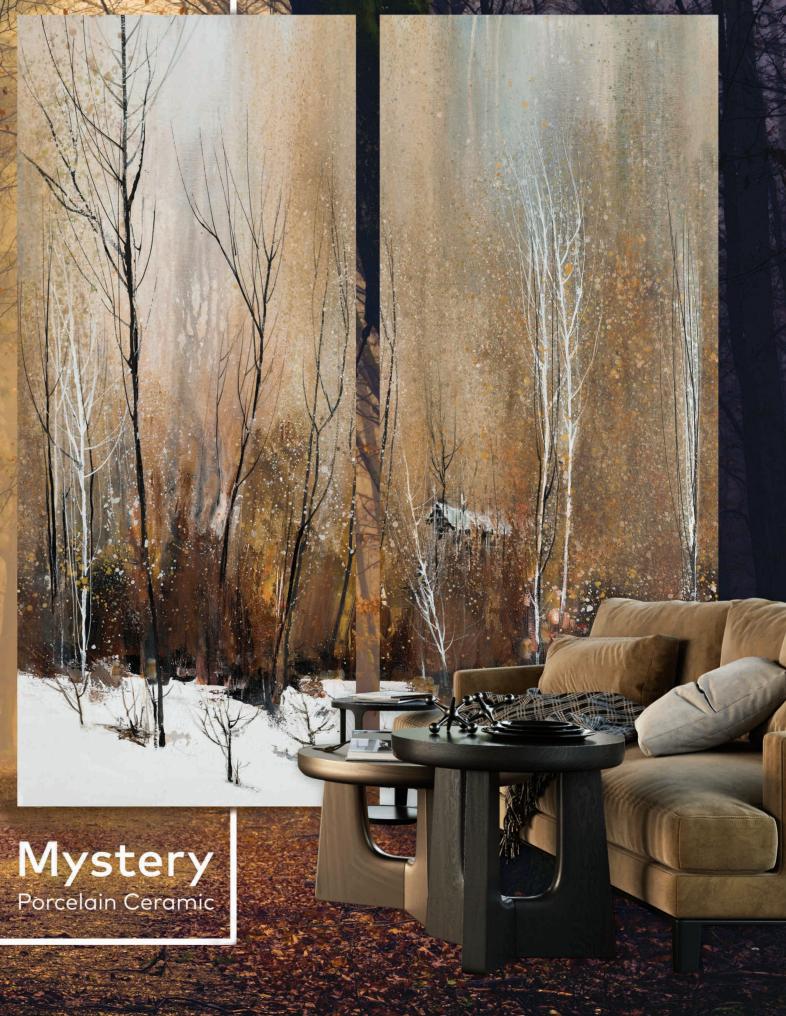

# Mystery Limited Edition

Mystery pattern is a poetic masterpiece that appears to come to life with a gentle breeze. The trees create a serene and dreamy motion, evoking a sense of relaxation. Delicate, romantic, and filled with poetry, this pattern captures the enchantment of the changing seasons. The interplay of leaves creates a captivating play of light and shadow, adding a touch of sunny luminosity. These Autumn landscapes are perfect for any space that desires to elevate its ambiance with a touch of depth and texture.

Actual product colors may slightly vary from the images shown. For more detail please contact sales department.

of Modernism, Uniqueness, and Luxury.

Embark on a Fourney

A Canvas of Serenity and Dreams

Mystery transcends design boundaries, venturing into the poetic realm. It is a canvas where nature's artistry is depicted, so vivid and dynamic it seems to sway with the breeze. Mystery animates the serene movement of trees, their branches performing an eternal dance of tranquility and dreams. Capturing autumn's romantic essence, this design evokes calm and contemplation, as if wandering through a sunlit forest on an autumn day. Mystery crafts a pattern as romantic and delicate as it is poetic, inviting us to pause and appreciate nature's beauty, reminding us of the mesmerizing interplay between light and shadow, and the endless allure of autumn landscapes. Mystery is not just a pattern but an experience, a journey to the heart of nature's art.

Wall: Mystery Natural Evo-dry 120x280 cm Floor: Perla Venata Polished 120x280 cm

120x280 cm IM2195L-N Natural Evo-dry | 2 Faces Cross Match

Wall: Mystery Natural Evo-dry 120x280 cm

The actual product may have an imperceptible difference in the Cross Match patterns compared to the images shown.