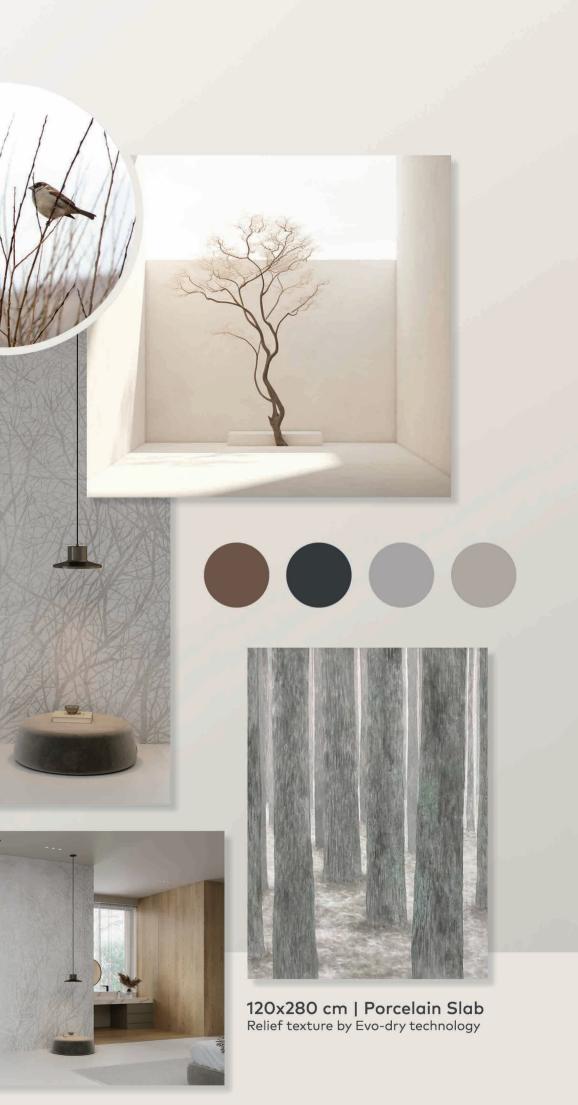

# Mystery Limited Edition

Mystery pattern is a poetic masterpiece that appears to come to life with a gentle breeze. The trees create a serene and dreamy motion, evoking a sense of relaxation. Delicate, romantic, and filled with poetry, this pattern captures the enchantment of the changing seasons. The interplay of leaves creates a captivating play of light and shadow, adding a touch of sunny luminosity. These Autumn landscapes are perfect for any space that desires to elevate its ambiance with a touch of depth and texture.

Actual product colors may slightly vary from the images shown. For more detail please contact sales department.

of Modernism, Uniqueness, and Luxury.

Embark on a Fourney

A Canvas of Serenity and Dreams

Mystery transcends design boundaries, venturing into the poetic realm. It is a canvas where nature's artistry is depicted, so vivid and dynamic it seems to sway with the breeze. Mystery animates the serene movement of trees, their branches performing an eternal dance of tranquility and dreams. Capturing autumn's romantic essence, this design evokes calm and contemplation, as if wandering through a sunlit forest on an autumn day. Mystery crafts a pattern as romantic and delicate as it is poetic, inviting us to pause and appreciate nature's beauty, reminding us of the mesmerizing interplay between light and shadow, and the endless allure of autumn landscapes. Mystery is not just a pattern but an experience, a journey to the heart of nature's art.

Wall: Mystery Natural Evo-dry 120x280 cm Floor: Perla Venata Polished 120x280 cm

120x280 cm IM2195L-N Natural Evo-dry | 2 Faces Cross Match

Wall: Mystery Natural Evo-dry 120x280 cm

The actual product may have an imperceptible difference in the Cross Match patterns compared to the images shown.