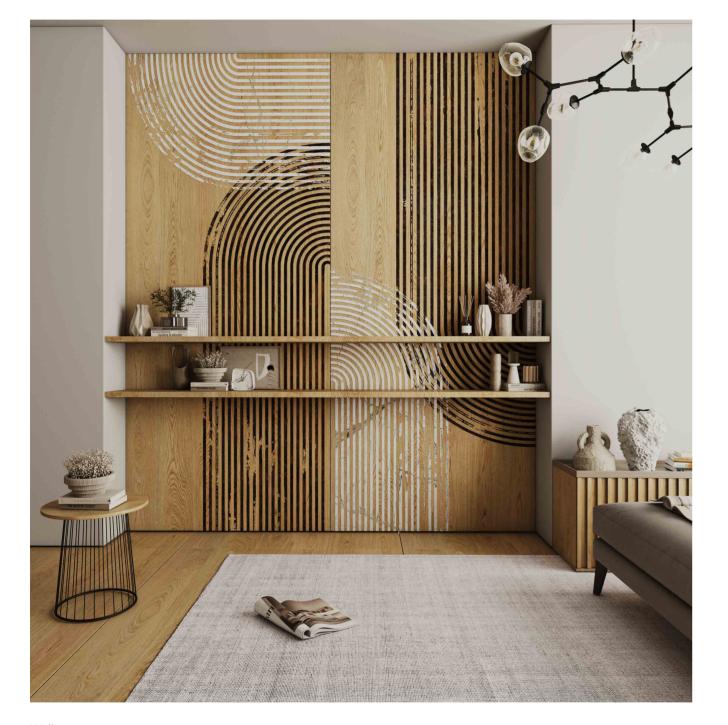

# The Style Limited Edition

The Style a captivating fusion of three mesmerizing patterns that brings together the enchanting blend of oxide, wood, and marble into a single artistic masterpiece. This sinuous geometric design exudes a minimalist charm, making it a perfect fit for modern and creative spaces. The combination of geometric elements with the natural wood texture in the background adds a touch of nature, creating a harmonious ambiance. With the innovative Natural Evo-dry technology, The Style not only adds warmth but also offers a sense of structure and authenticity. Immerse yourself in the captivating beauty of this design and elevate your space to new heights.

The Fusion of Oxide, Wood, and Marble

This masterpiece amalgamates three elemental patterns: the earthy charm of oxide, the timeless elegance of wood, and the pristine luxury of marble. Together, they create a captivating, minimalist geometric design, showcasing the beauty of fusion. The natural wood texture contrasts, adding warmth and depth with organic patterns, enriching the design's complexity. Achieving a rare balance in contemporary decor, it bridges modern minimalism with nature's rich textures.

Wall: The Style Natural Evo-dry 120x280 cm

Floor: The Style Base Natural Evo-dry 120x280 cm

The Style is an invitation to immerse in beauty, to craft spaces not just for living but for experiencing, adding warmth and creativity, transforming any area into a haven of style and tranquility. It celebrates the creative spirit, the pursuit of designs that resonate with modern living's essence while rooted in the timeless beauty of the natural world.