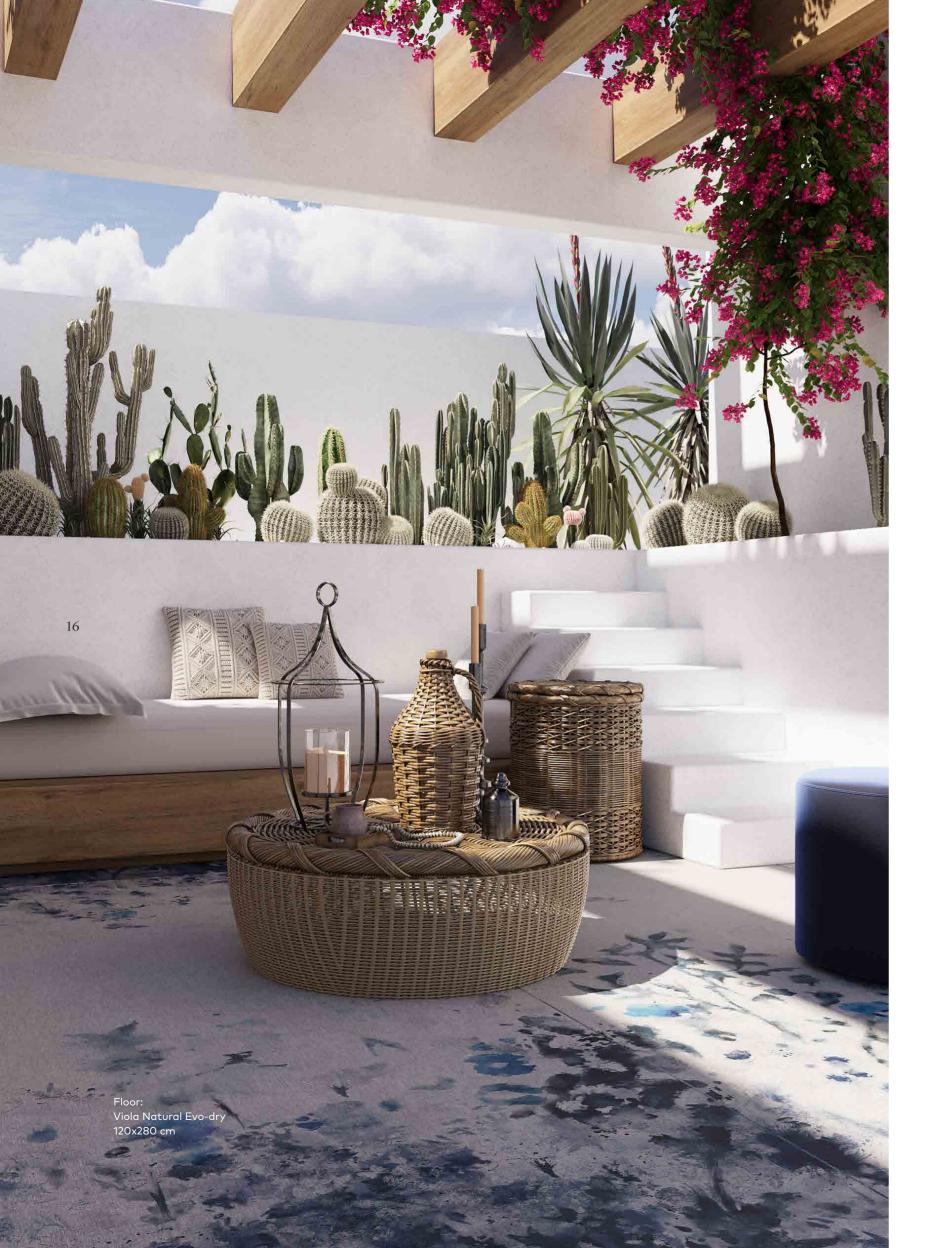

Viola Limited Edition

Viola is an enchanting pattern featuring a harmonious blend of vibrant and deep blue leaves, delicately painted in a watercolor style. The design gracefully descends down the wall, while its colorful petals unfurl as if swayed by a gentle breeze, evoking a sense of captivating foliage. A backdrop of shimmering silver fabric beckons you to explore beyond the surface and uncover the enchantment of the lush vegetation depicted. Imagine ethereal flowers suspended in mid-air, their delicate hues enhancing the timeless and romantic allure of this pattern. The playful and light-hearted design infuses any space with a dreamy ambiance, infusing movement and vibrancy into its surroundings.

Actual product colors may slightly vary from the images shown. For more detail please contact sales department.

Wall: Viola Natural Evo-dry 120x280 cm

Floor: Pacific Natural 120x280 cm

Wall: Viola Natural Evo-dry 120x280 cm

Floor: Pacific Natural 120x280 cm

Elegance in Every Detail

A Fourney Through Nature's Serenity

Viola's pattern is not just a design but a portal to an enchanted world. Inspired by the serene beauty of nature, an artist's imagination gives birth to Viola. With each brushstroke, vibrant blue leaves emerge, painted with the finesse of watercolors that infuse the ceramics with soul. The design cascades down walls like a tranquil color waterfall, with petals unfolding as if swaying to a gentle breeze.

A backdrop of shimmering silver adds a layer of intrigue, beckoning viewers to explore beyond the surface. The lush foliage of Viola, seemingly alive, whispers secrets of hidden gardens and enchanted forests. Within these captivating leaves, ethereal flowers hang in the air, weaving a spell of eternal romance. Viola transcends a mere pattern; it narrates ethereal beauty, a tale spun from fantasy and reality. Encountering Viola means embarking on a dreamlike journey, a reminder that beauty resides in the intricate dance of colors and textures, in the play of light upon surfaces.