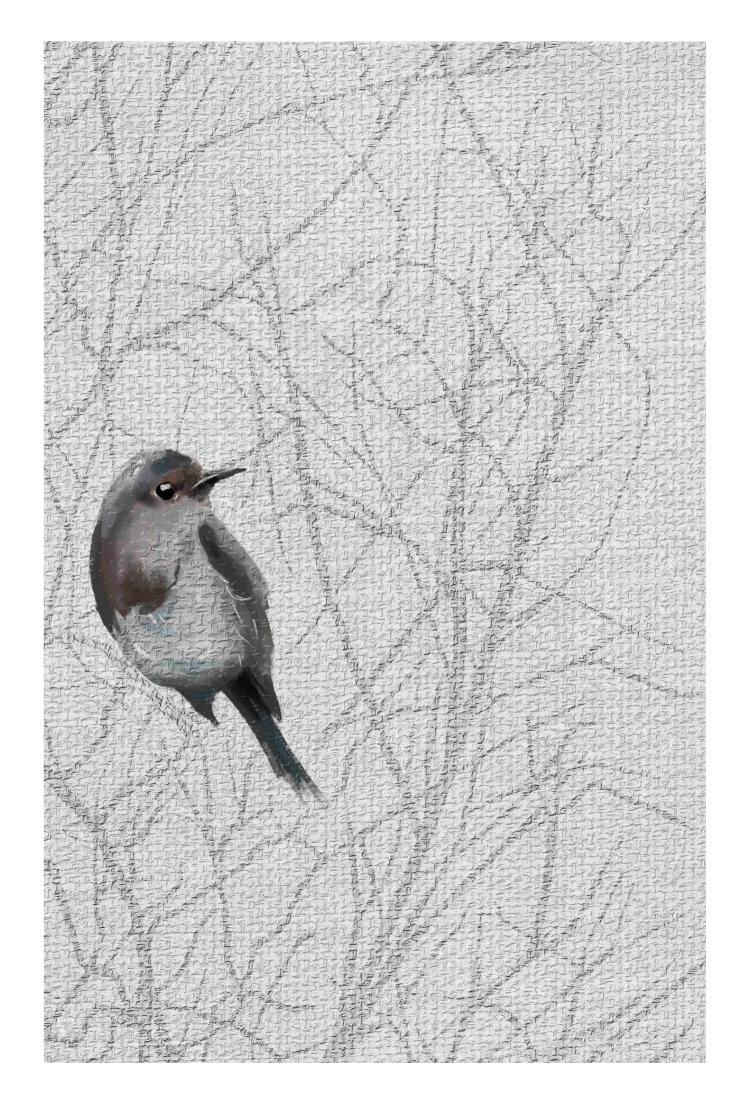

Actual product colors may slightly vary from the images shown. For more detail please contact sales department

Hope Limited Edition

42

The Tranquil Beauty of Hope

Hope emerges from a profound admiration for nature and its calming embrace. This design is more than artistic expression; it is a tribute to the forest's quiet majesty. Looking into Hope, one is transported to a realm where time decelerates, and peace is sovereign. Hope presents a symphony of natural elements, a narrative of branches, leaves, and hidden paths that invite tranquility, bringing the forest's finesse into any space it graces. The forest, emblematic of silent strength and resilience, is portrayed in

its quiet splendor, offering a canvas of calm and serenity. Hope transforms environments into sanctuaries of complexity and peace, showcasing the power of design to evoke emotions and craft spaces where the soul can find respite and tranquility.