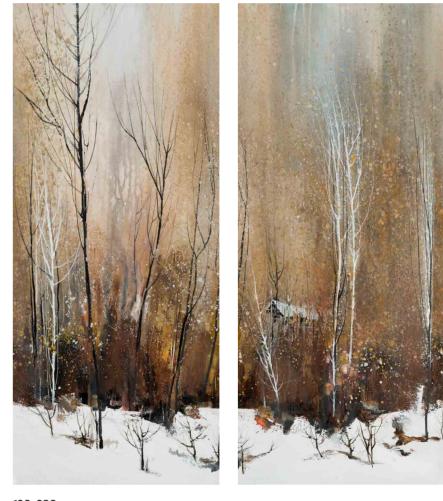

Wall: Hope Natural Evo-dry 120x280 cm Floor: Pacific Natural 120x280 cm

Wall: Hope Natural Evo-dry 120x280 cm

Floor: The Style Base Natural Evo-dry 120x280 cm

**120x280 cm** IM2170L-N Natural Evo-dry | 3 Faces

Hope Limited Edition

51

The actual product may have an imperceptible difference in the Cross Match patterns compared to the images shown.

An Artof Imagination...

Hope

Actual product colors may slightly vary from the images shown. For more detail please contact sales department.