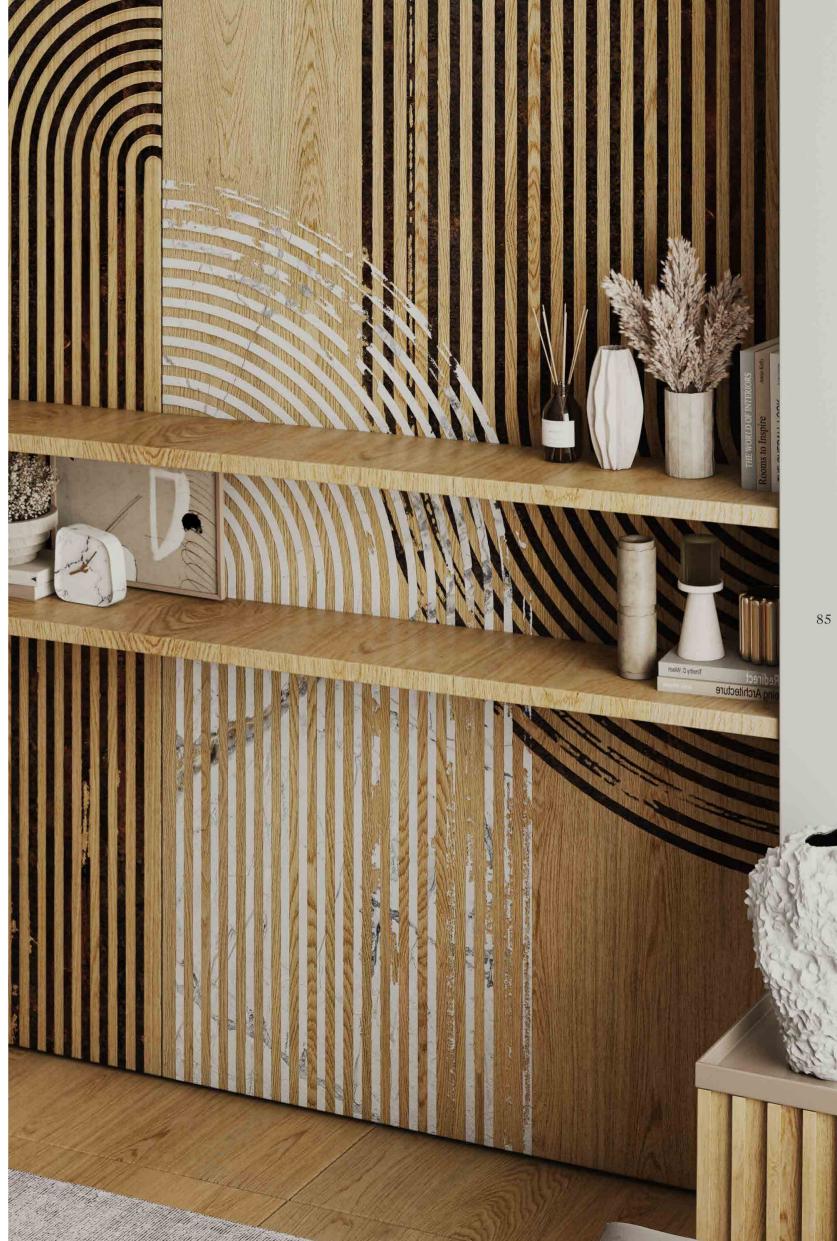

# The Style Limited Edition

The Style a captivating fusion of three mesmerizing patterns that brings together the enchanting blend of oxide, wood, and marble into a single artistic masterpiece. This sinuous geometric design exudes a minimalist charm, making it a perfect fit for modern and creative spaces. The combination of geometric elements with the natural wood texture in the background adds a touch of nature, creating a harmonious ambiance. With the innovative Natural Evo-dry technology, The Style not only adds warmth but also offers a sense of structure and authenticity. Immerse yourself in the captivating beauty of this design and elevate your space to new heights.

Actual product colors may slightly vary from the images shown. For more detail please contact sales department.

Wall: The Style Natural Evo-dry 120x280 cm

Floor: The Style Base Natural Evo-dry 120x280 cm

The Fusion of Oxide, Wood, and Marble

This masterpiece amalgamates three elemental patterns: the earthy charm of oxide, the timeless elegance of wood, and the pristine luxury of marble. Together, they create a captivating, minimalist geometric design, showcasing the beauty of fusion. The natural wood texture contrasts, adding warmth and depth with organic patterns, enriching the design's complexity. Achieving a rare balance in contemporary decor, it bridges modern minimalism with nature's rich textures.

Wall: The Style Natural Evo-dry 120x280 cm

Floor: The Style Base Natural Evo-dry 120x280 cm

The Style is an invitation to immerse in beauty, to craft spaces not just for living but for experiencing, adding warmth and creativity, transforming any area into a haven of style and tranquility. It celebrates the creative spirit, the pursuit of designs that resonate with modern living's essence while rooted in the timeless beauty of the natural world.