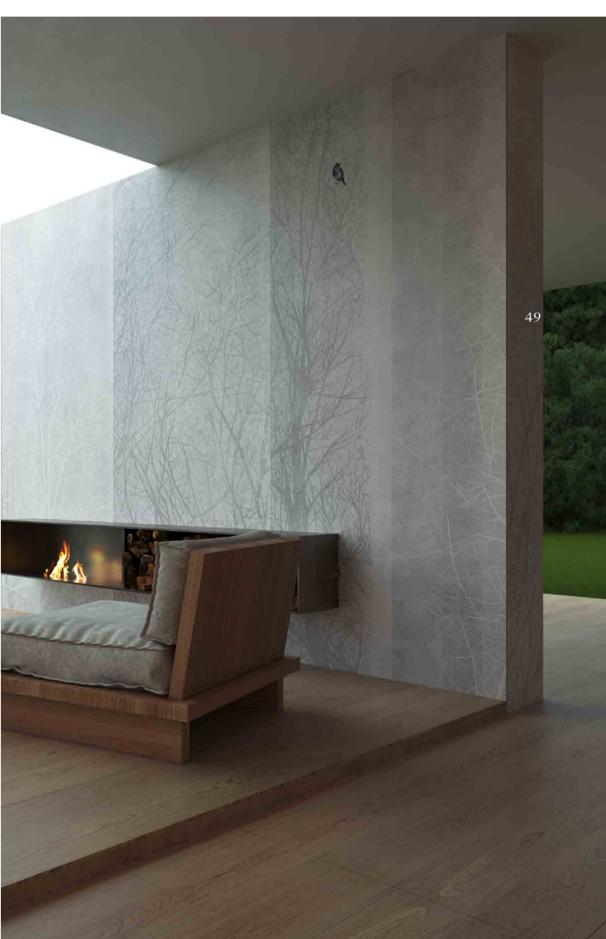

Actual product colors may slightly vary from the images shown. For more detail please contact sales department

Hope Limited Edition

42

The Tranquil Beauty of Hope

Hope emerges from a profound admiration for nature and its calming embrace. This design is more than artistic expression; it is a tribute to the forest's quiet majesty. Looking into Hope, one is transported to a realm where time decelerates, and peace is sovereign. Hope presents a symphony of natural elements, a narrative of branches, leaves, and hidden paths that invite tranquility, bringing the forest's finesse into any space it graces. The forest, emblematic of silent strength and resilience, is portrayed in

its quiet splendor, offering a canvas of calm and serenity. Hope transforms environments into sanctuaries of complexity and peace, showcasing the power of design to evoke emotions and craft spaces where the soul can find respite and tranquility.

Wall: Hope Natural Evo-dry 120x280 cm Floor: Pacific Natural 120x280 cm

Wall: Hope Natural Evo-dry 120x280 cm

Floor: The Style Base Natural Evo-dry 120x280 cm

**120x280 cm** IM2170L-N Natural Evo-dry | 3 Faces