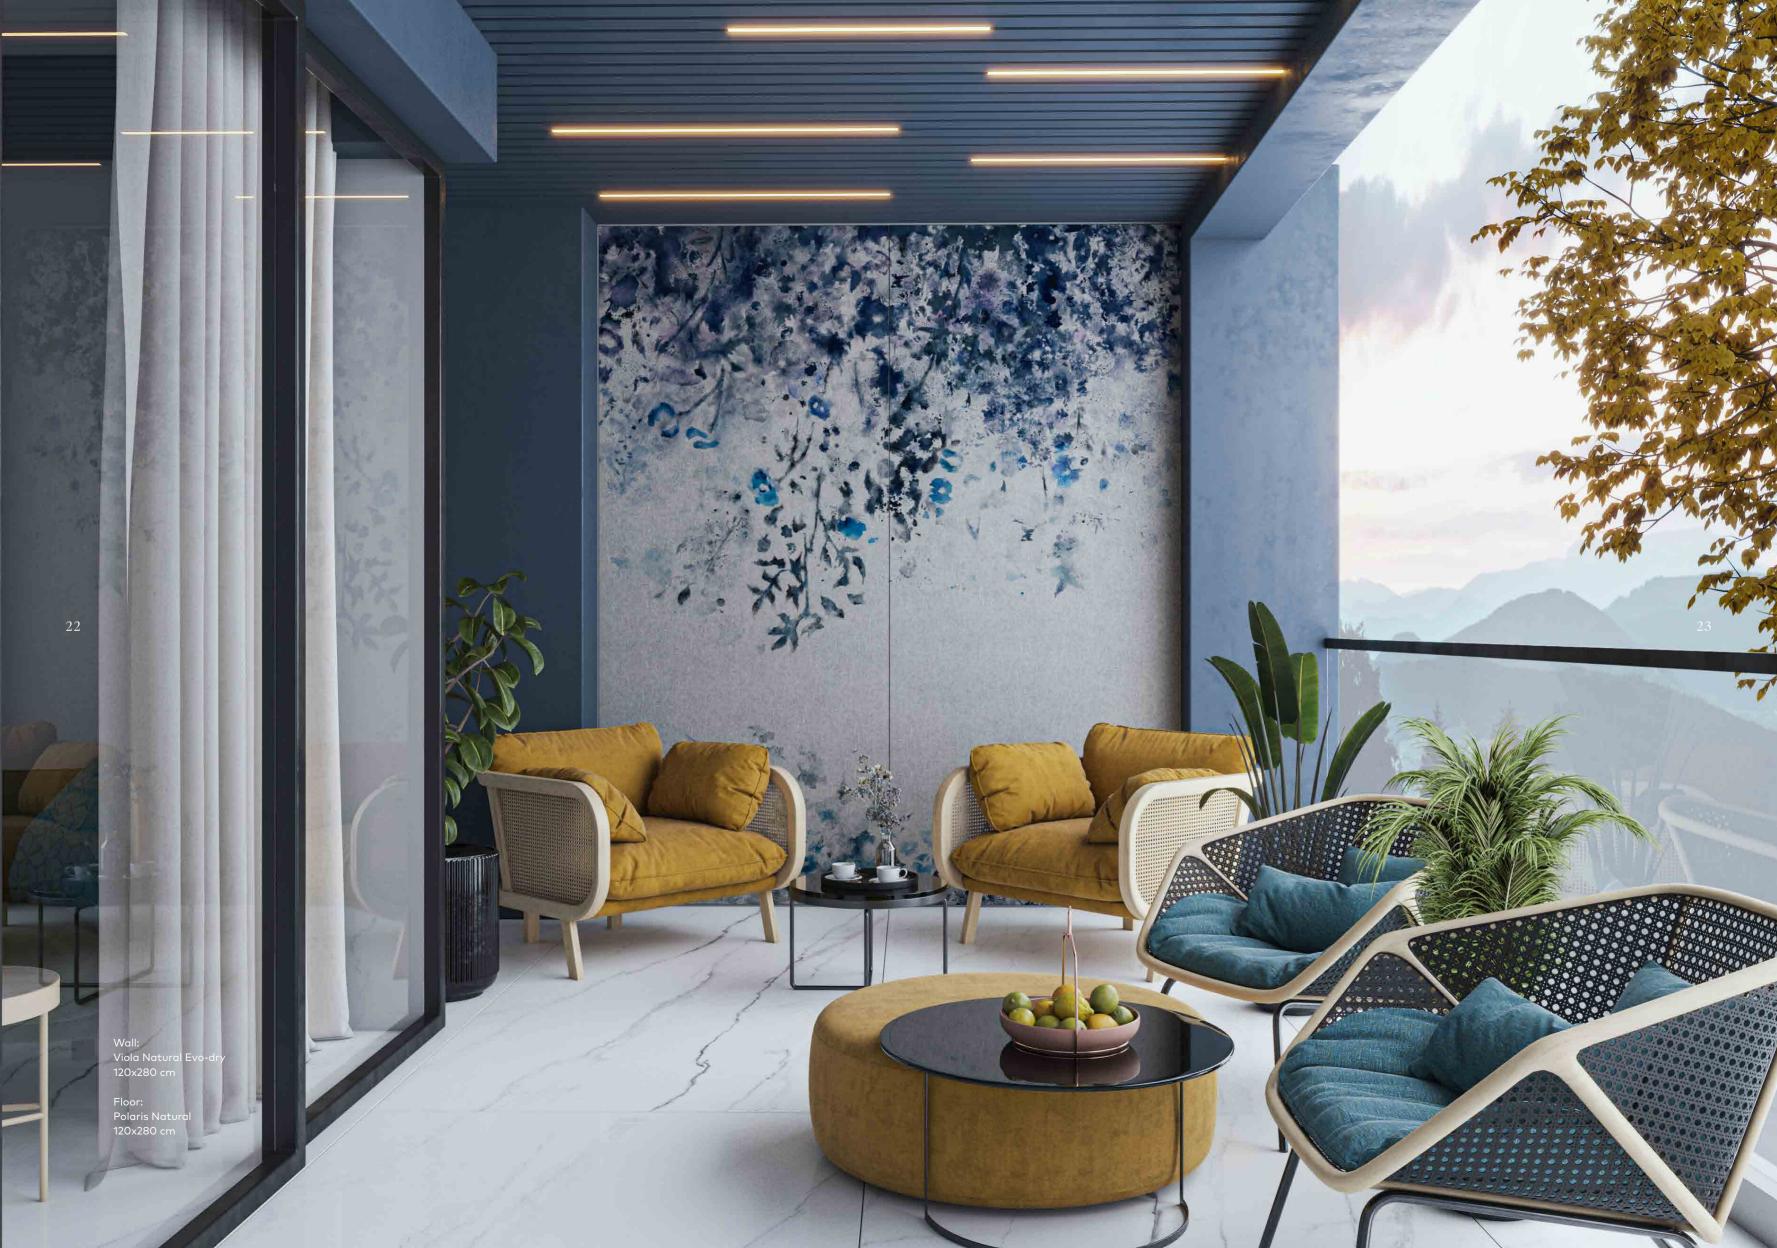

Viola Limited Edition

Viola is an enchanting pattern featuring a harmonious blend of vibrant and deep blue leaves, delicately painted in a watercolor style. The design gracefully descends down the wall, while its colorful petals unfurl as if swayed by a gentle breeze, evoking a sense of captivating foliage. A backdrop of shimmering silver fabric beckons you to explore beyond the surface and uncover the enchantment of the lush vegetation depicted. Imagine ethereal flowers suspended in mid-air, their delicate hues enhancing the timeless and romantic allure of this pattern. The playful and light-hearted design infuses any space with a dreamy ambiance, infusing movement and vibrancy into its surroundings.

Floor: Pacific Natural 120x280 cm

Elegance in Every Detail

A Fourney Through Nature's Serenity

Viola's pattern is not just a design but a portal to an enchanted world. Inspired by the serene beauty of nature, an artist's imagination gives birth to Viola. With each brushstroke, vibrant blue leaves emerge, painted with the finesse of watercolors that infuse the ceramics with soul. The design cascades down walls like a tranquil color waterfall, with petals unfolding as if swaying to a gentle breeze.

A backdrop of shimmering silver adds a layer of intrigue, beckoning viewers to explore beyond the surface. The lush foliage of Viola, seemingly alive, whispers secrets of hidden gardens and enchanted forests. Within these captivating leaves, ethereal flowers hang in the air, weaving a spell of eternal romance. Viola transcends a mere pattern; it narrates ethereal beauty, a tale spun from fantasy and reality. Encountering Viola means embarking on a dreamlike journey, a reminder that beauty resides in the intricate dance of colors and textures, in the play of light upon surfaces.