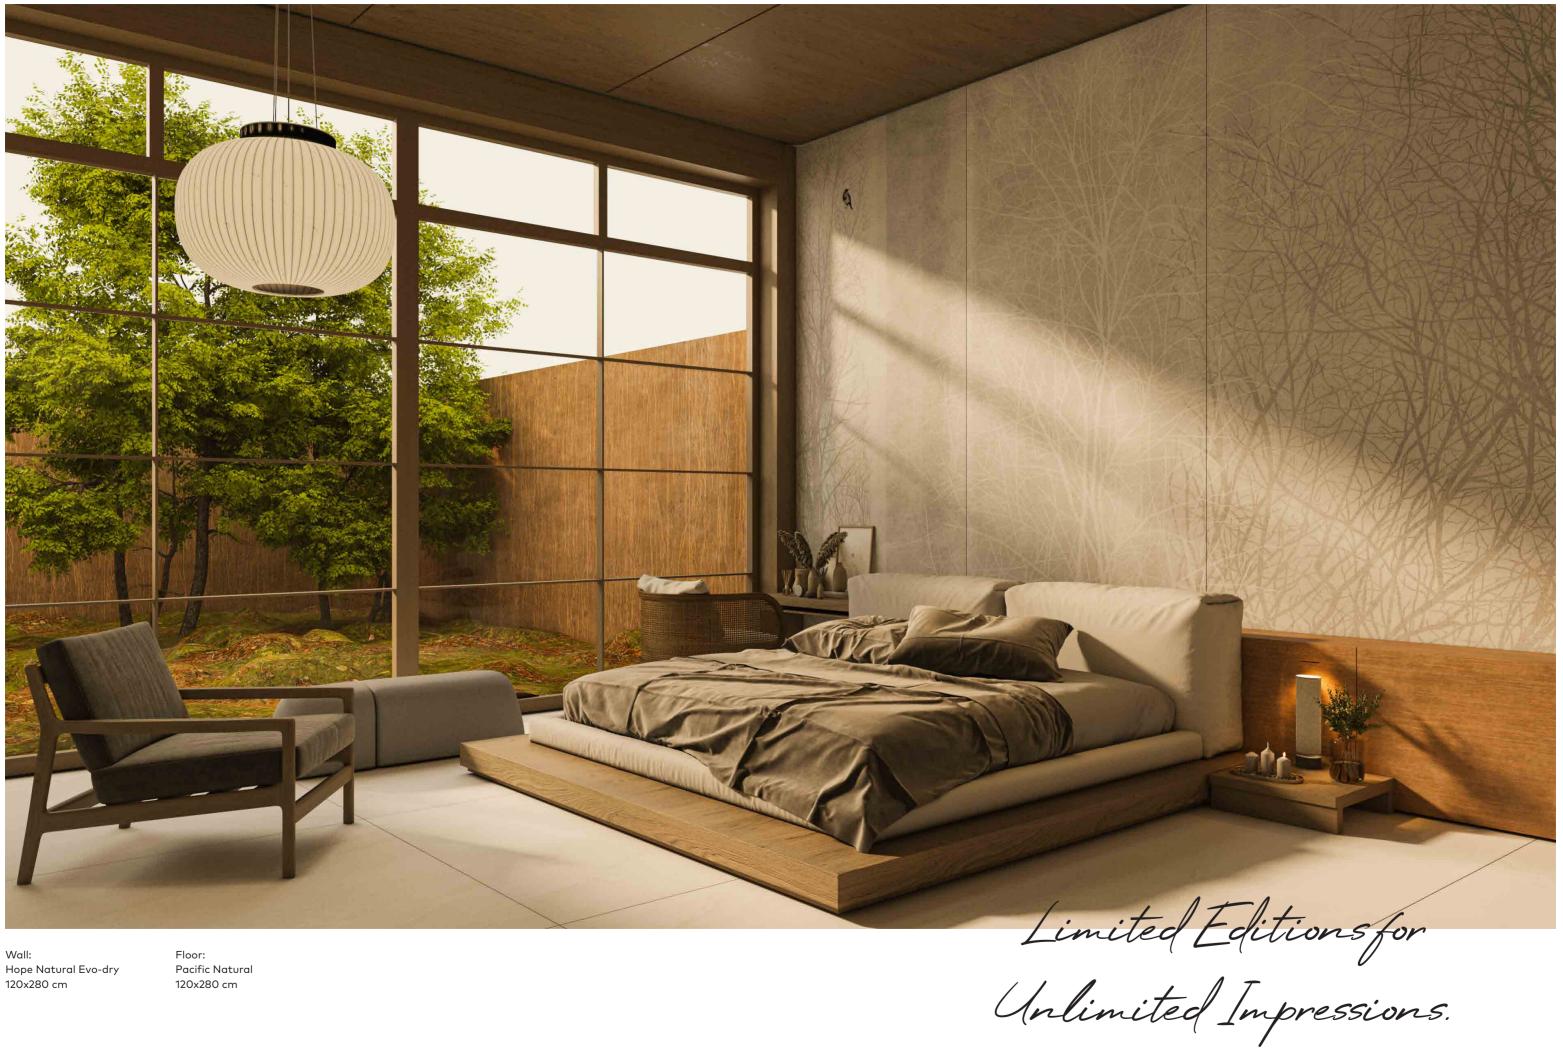

Actual product colors may slightly vary from the images shown. For more detail please contact sales department

Hope Limited Edition

42

The Tranquil Beauty of Hope

Hope emerges from a profound admiration for nature and its calming embrace. This design is more than artistic expression; it is a tribute to the forest's quiet majesty. Looking into Hope, one is transported to a realm where time decelerates, and peace is sovereign. Hope presents a symphony of natural elements, a narrative of branches, leaves, and hidden paths that invite tranquility, bringing the forest's finesse into any space it graces. The forest, emblematic of silent strength and resilience, is portrayed in

its quiet splendor, offering a canvas of calm and serenity. Hope transforms environments into sanctuaries of complexity and peace, showcasing the power of design to evoke emotions and craft spaces where the soul can find respite and tranquility.

Wall: Hope Natural Evo-dry 120x280 cm Floor: Pacific Natural 120x280 cm

Wall: Hope Natural Evo-dry 120x280 cm

Floor: The Style Base Natural Evo-dry 120x280 cm

**120x280 cm** IM2170L-N Natural Evo-dry | 3 Faces