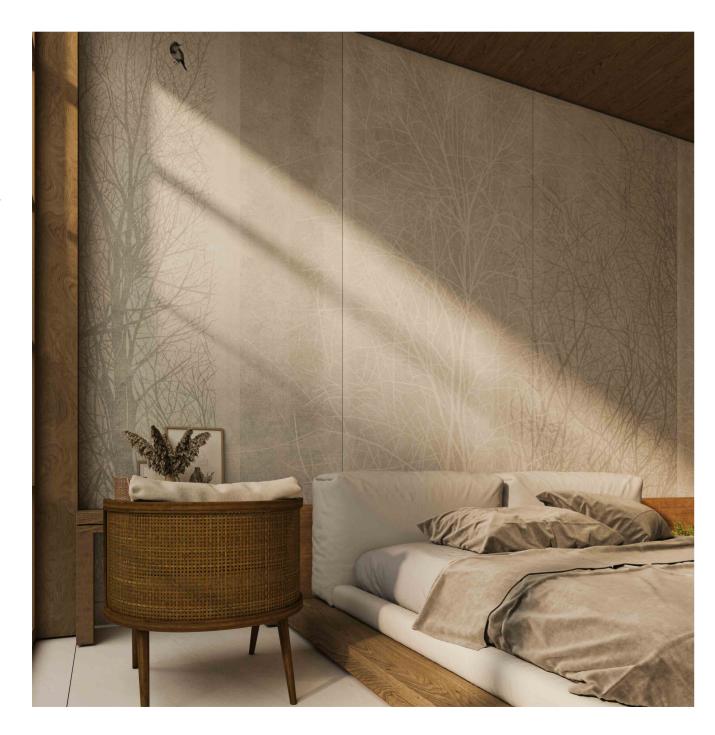

Actual product colors may slightly vary from the images shown. For more detail please contact sales department

Hope Limited Edition

42

The Tranquil Beauty of Hope

Hope emerges from a profound admiration for nature and its calming embrace. This design is more than artistic expression; it is a tribute to the forest's quiet majesty. Looking into Hope, one is transported to a realm where time decelerates, and peace is sovereign. Hope presents a symphony of natural elements, a narrative of branches, leaves, and hidden paths that invite tranquility, bringing the forest's finesse into any space it graces. The forest, emblematic of silent strength and resilience, is portrayed in

Wall: Hope Natural Evo-dry 120x280 cm Floor: Pacific Natural 120x280 cm

Wall: Hope Natural Evo-dry 120x280 cm

Floor: The Style Base Natural Evo-dry 120x280 cm

**120x280 cm** IM2170L-N Natural Evo-dry | 3 Faces