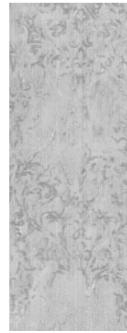

> Hypnotize captures the enchanting allure of a vintage Persian carpet, where the traces of natural wear and tear over the years have gracefully faded away. The mesmerizing patterns blur together, inducing a hypnotic effect that liberates the mind and beckons tranquility. The antique white lines, reminiscent of the carpet's warp and woof, serve as a reminder of the Natural Evo-dry technology employed in select areas, enhancing their sensitivity to touch and feel.

# Hypnotize Limited Edition

Floor: Hypnotize Natural Evo-dry 120x280 cm

Floor: Hypnotize Natural Evo-dry 120x280 cm

Bridging Time with Artistic Elegance

This gateway to the past connects the artistic prowess of yesteryears with today's innovative technology. Each piece in the Hypnotize collection narrates the passage of time, mirroring the graceful aging of an ancient Persian carpet. The designs serve as canvases where history and art unite, weaving mesmerizing patterns that blend and fade, evoking carpets that have borne witness to the ebbs and flows of countless days. Running your fingers over the surfaces of the Hypnotize ceramics deepens the narrative. The antique white lines, reminiscent of the warp and weft of an aged carpet, transcend mere decoration. They invite you into a tranquil Persian garden at dusk, where shadows interplay with light, crafting a serene haven for the soul.

This collection celebrates the hidden beauty in faded and worn textures, paying homage to the enduring charm of Iranian art. It is a bold statement—a journey through time, an embrace of the past, and a tribute to the lasting legacy of Iranian craftsmanship. More than a ceramic product, it is an experience, a piece of history, a hypnotic venture into a world of delicacy and peace.