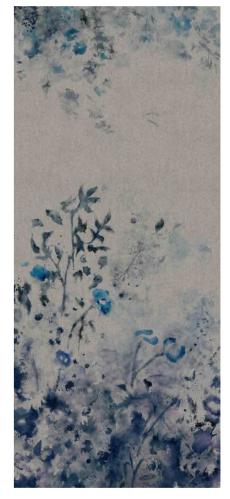

Viola Limited Edition

Viola is an enchanting pattern featuring a harmonious blend of vibrant and deep blue leaves, delicately painted in a watercolor style. The design gracefully descends down the wall, while its colorful petals unfurl as if swayed by a gentle breeze, evoking a sense of captivating foliage. A backdrop of shimmering silver fabric beckons you to explore beyond the surface and uncover the enchantment of the lush vegetation depicted. Imagine ethereal flowers suspended in mid-air, their delicate hues enhancing the timeless and romantic allure of this pattern. The playful and light-hearted design infuses any space with a dreamy ambiance, infusing movement and vibrancy into its surroundings.

Floor: Pacific Natural 120x280 cm

Elegance in Every Detail

A Fourney Through Nature's Serenity

Viola's pattern is not just a design but a portal to an enchanted world. Inspired by the serene beauty of nature, an artist's imagination gives birth to Viola. With each brushstroke, vibrant blue leaves emerge, painted with the finesse of watercolors that infuse the ceramics with soul. The design cascades down walls like a tranquil color waterfall, with petals unfolding as if swaying to a gentle breeze.

A backdrop of shimmering silver adds a layer of intrigue, beckoning viewers to explore beyond the surface. The lush foliage of Viola, seemingly alive, whispers secrets of hidden gardens and enchanted forests. Within these captivating leaves, ethereal flowers hang in the air, weaving a spell of eternal romance. Viola transcends a mere pattern; it narrates ethereal beauty, a tale spun from fantasy and reality. Encountering Viola means embarking on a dreamlike journey, a reminder that beauty resides in the intricate dance of colors and textures, in the play of light upon surfaces.