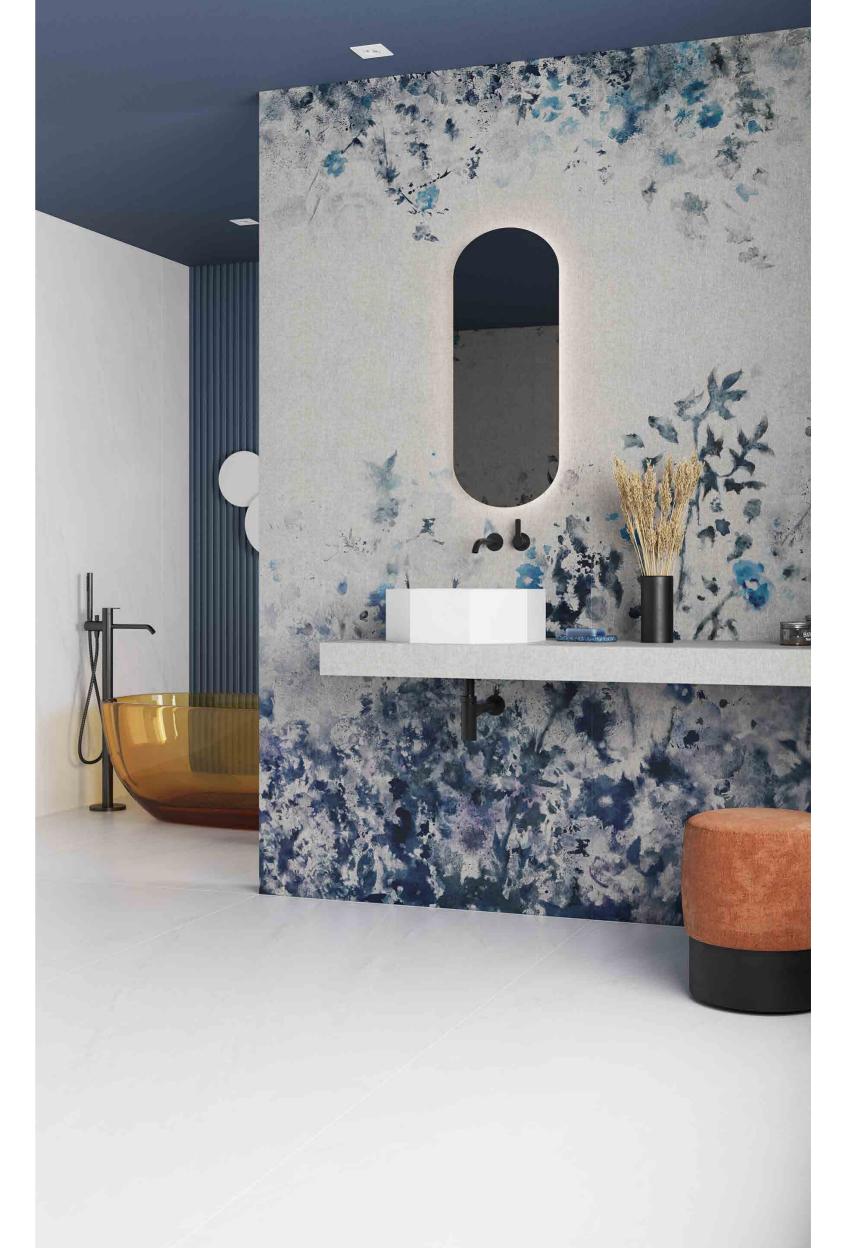

Viola Limited Edition

Viola is an enchanting pattern featuring a harmonious blend of vibrant and deep blue leaves, delicately painted in a watercolor style. The design gracefully descends down the wall, while its colorful petals unfurl as if swayed by a gentle breeze, evoking a sense of captivating foliage. A backdrop of shimmering silver fabric beckons you to explore beyond the surface and uncover the enchantment of the lush vegetation depicted. Imagine ethereal flowers suspended in mid-air, their delicate hues enhancing the timeless and romantic allure of this pattern. The playful and light-hearted design infuses any space with a dreamy ambiance, infusing movement and vibrancy into its surroundings.

Actual product colors may slightly vary from the images shown. For more detail please contact sales department.

Wall: Viola Natural Evo-dry 120x280 cm

Floor: Pacific Natural 120x280 cm

Wall: Viola Natural Evo-dry 120x280 cm

Floor: Pacific Natural 120x280 cm

Elegance in Every Detail

A Fourney Through Nature's Serenity

Viola's pattern is not just a design but a portal to an enchanted world. Inspired by the serene beauty of nature, an artist's imagination gives birth to Viola. With each brushstroke, vibrant blue leaves emerge, painted with the finesse of watercolors that infuse the ceramics with soul. The design cascades down walls like a tranquil color waterfall, with petals unfolding as if swaying to a gentle breeze.