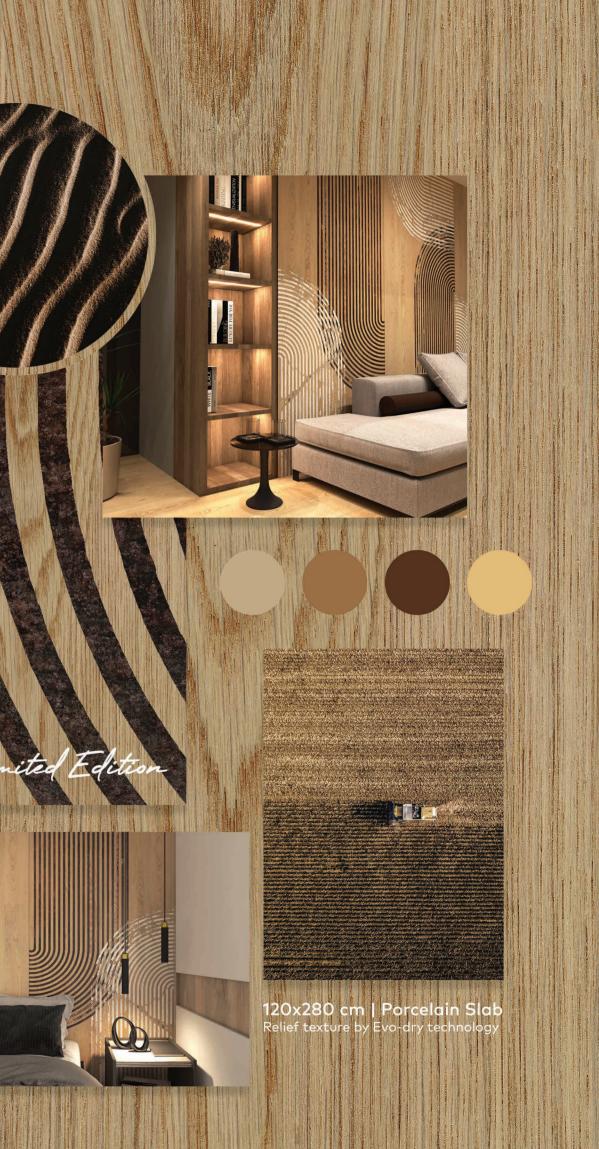

# The Style Limited Edition

The Style a captivating fusion of three mesmerizing patterns that brings together the enchanting blend of oxide, wood, and marble into a single artistic masterpiece. This sinuous geometric design exudes a minimalist charm, making it a perfect fit for modern and creative spaces. The combination of geometric elements with the natural wood texture in the background adds a touch of nature, creating a harmonious ambiance. With the innovative Natural Evo-dry technology, The Style not only adds warmth but also offers a sense of structure and authenticity. Immerse yourself in the captivating beauty of this design and elevate your space to new heights.

The Fusion of Oxide, Wood, and Marble

This masterpiece amalgamates three elemental patterns: the earthy charm of oxide, the timeless elegance of wood, and the pristine luxury of marble. Together, they create a captivating, minimalist geometric design, showcasing the beauty of fusion. The natural wood texture contrasts, adding warmth and depth with organic patterns, enriching the design's complexity. Achieving a rare balance in contemporary decor, it bridges modern minimalism with nature's rich textures.

Wall: The Style Natural Evo-dry 120x280 cm

Floor: The Style Base Natural Evo-dry 120x280 cm

The Style is an invitation to immerse in beauty, to craft spaces not just for living but for experiencing, adding warmth and creativity, transforming any area into a haven of style and tranquility. It celebrates the creative spirit, the pursuit of designs that resonate with modern living's essence while rooted in the timeless beauty of the natural world.

### The Style Base

120x280 cm IM2180L-N Natural Evo-dry

Limited Edition

**120x280 cm** IM2185L-N Natural Evo-dry | 2 Faces

The Style Limited Edition

93

The actual product may have an imperceptible difference in the Cross Match patterns compared to the images shown.