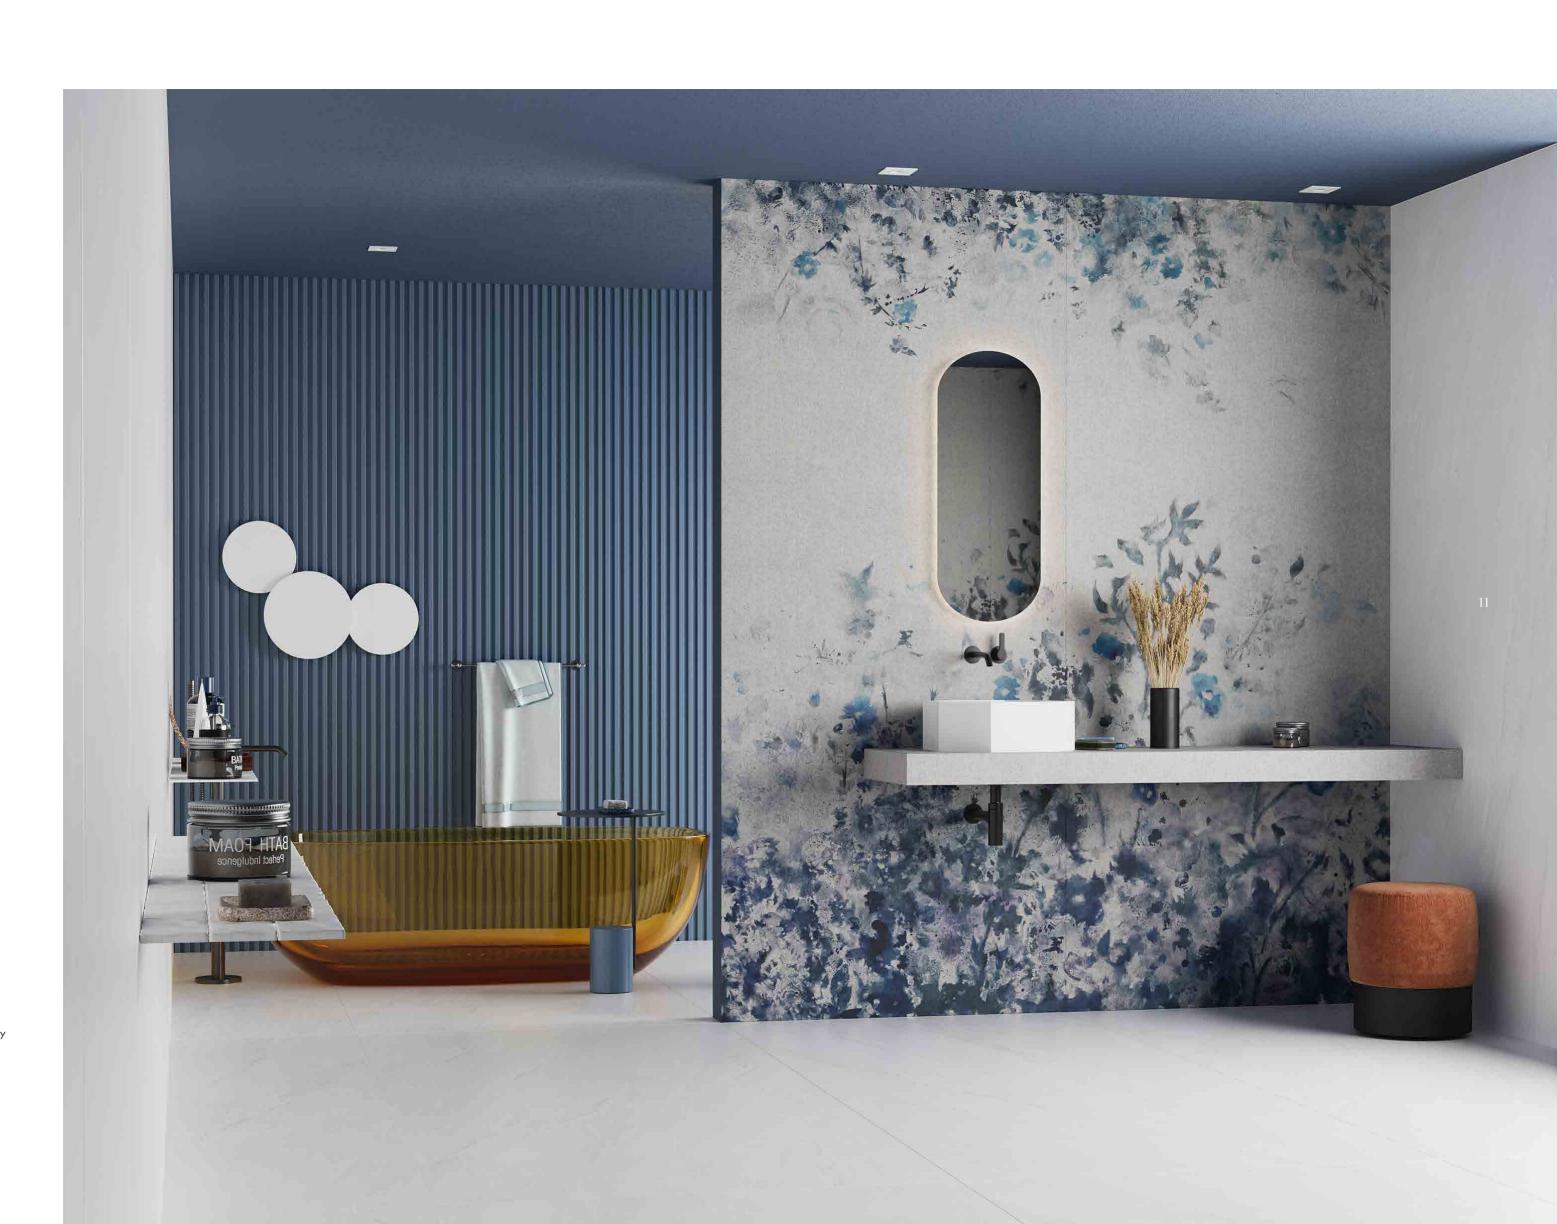

Viola Limited Edition

Viola is an enchanting pattern featuring a harmonious blend of vibrant and deep blue leaves, delicately painted in a watercolor style. The design gracefully descends down the wall, while its colorful petals unfurl as if swayed by a gentle breeze, evoking a sense of captivating foliage. A backdrop of shimmering silver fabric beckons you to explore beyond the surface and uncover the enchantment of the lush vegetation depicted. Imagine ethereal flowers suspended in mid-air, their delicate hues enhancing the timeless and romantic allure of this pattern. The playful and light-hearted design infuses any space with a dreamy ambiance, infusing movement and vibrancy into its surroundings.

Actual product colors may slightly vary from the images shown. For more detail please contact sales department.

Wall: Viola Natural Evo-dry 120x280 cm

Floor: Pacific Natural 120x280 cm

Wall: Viola Natural Evo-dry 120x280 cm

Floor: Pacific Natural 120x280 cm

Elegance in Every Detail

A Fourney Through Nature's Serenity

Viola's pattern is not just a design but a portal to an enchanted world. Inspired by the serene beauty of nature, an artist's imagination gives birth to Viola. With each brushstroke, vibrant blue leaves emerge, painted with the finesse of watercolors that infuse the ceramics with soul. The design cascades down walls like a tranquil color waterfall, with petals unfolding as if swaying to a gentle breeze.